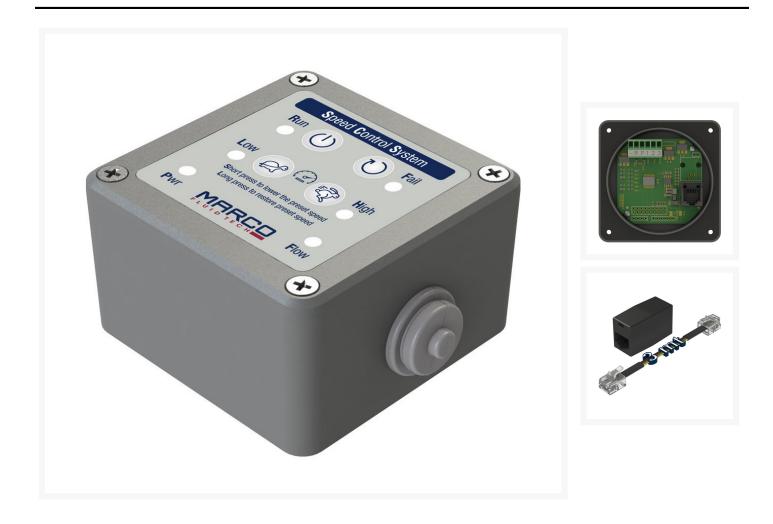

## **Short Description**

With the control panel for electronic pumps, it is possible to monitor the operation of the pump (run / fail / power / flow and low / high speed) and activate its main functions: on / off, error reset, low speed and high speed. With subsequent low / high button pressures, the best speed can be set based on the viscosity of the transferred liquid. For operation, simply connect the panel to the pump with the supplied 3 m cord or other

4-wire telephone cable and double termination RJ11 / 6. The terminal block on the rear allows control of the pump using external buttons and LEDs. With the USB socket you can access the main pump functionality through software developed by the customer in collaboration with our technical department.