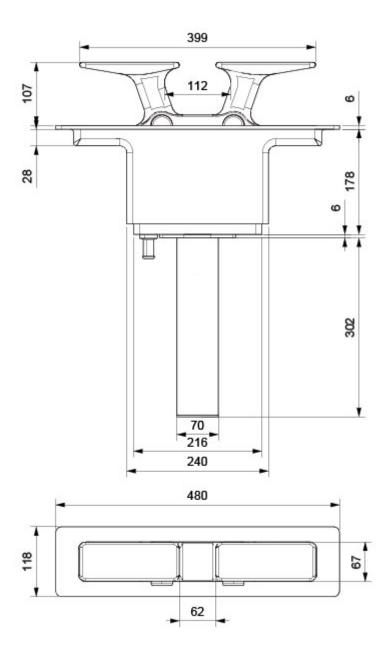

## Pop-up cleat machined from 316-grade stainless steel.

Versari & Delmonte is a name synonymous with quality. This pop-up cleat is no exception. Machined from 316-grade stainless steel, the cleat is manufactured for the ultimate resitance to corrosion and for a high load capacity and is offered in three sizes. Please consult the drawings for dimensional information.

The cleat retracts completely into its housing when not in use, resulting in a completely flush finish and a safe and clear deck free from trip hazards.