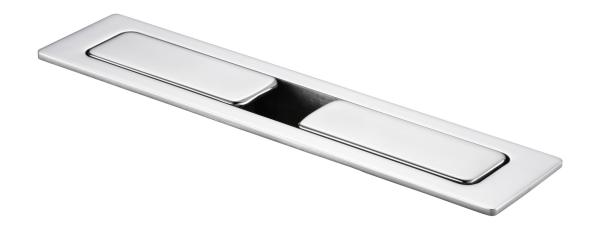

## Pop-up cleat machined from 316-grade stainless steel.

Versari & Delmonte is a name synonymous with quality. This pop-up cleat is no exception. Machined from 316-grade stainless steel, the cleat is manufactured for the ultimate resitance to corrosion and for a high load capacity and is offered in three sizes. Please consult the drawings for dimensional information.

The cleat retracts completely into its housing when not in use, resulting in a completely flush finish and a safe and clear deck free from trip hazards.