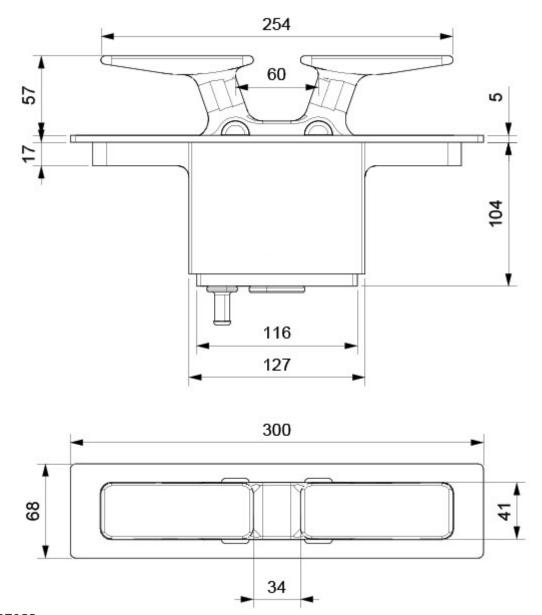

## Pop-up cleat machined from 316-grade stainless steel.

Versari & Delmonte is a name synonymous with quality. This pop-up cleat is no exception. Machined from 316-grade stainless steel, the cleat is manufactured for the ultimate resitance to corrosion and for a high load capacity and is offered in three sizes. Please consult the drawings for dimensional information.