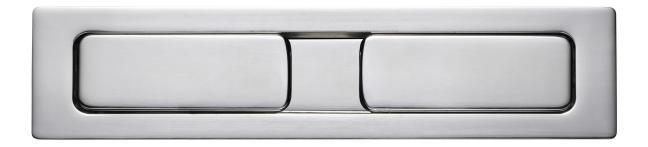

## Pop-up cleat machined from 316-grade stainless steel.

Versari & Delmonte is a name synonymous with quality. This pop-up cleat is no exception. Machined from 316-grade stainless steel, the cleat is manufactured for the ultimate resitance to corrosion and for a high load capacity and is offered in three sizes. Please consult the drawings for dimensional information.

The cleat retracts completely into its housing when not in use, resulting in a completely flush finish and a safe and clear deck free from trip hazards.