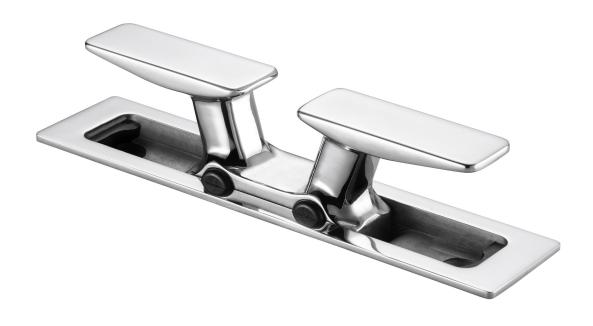

## Pop-up cleat machined from 316-grade stainless steel.

Versari & Delmonte is a name synonymous with quality. This pop-up cleat is no exception. Machined from 316-grade stainless steel, the cleat is manufactured for the ultimate resitance to corrosion and for a high load capacity and is offered in three sizes. Please consult the drawings for dimensional information.

The cleat retracts completely into its housing when not in use, resulting in a completely flush finish and a safe and clear deck free from trip hazards.