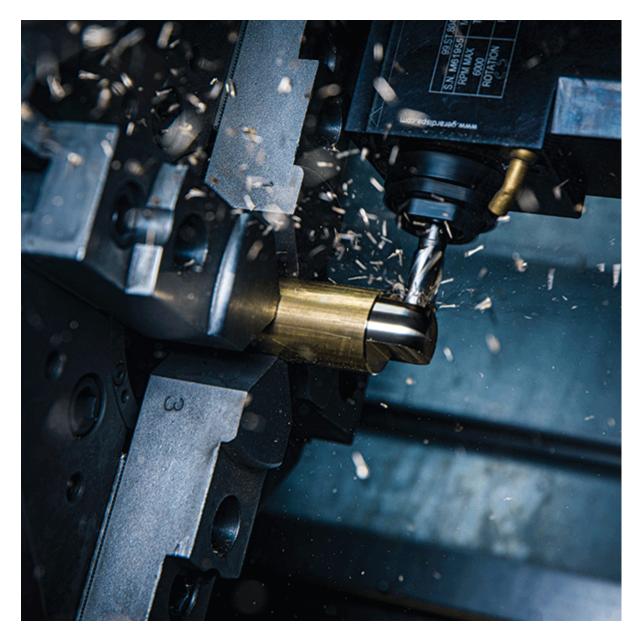

### **Description**

In 2022, Foresti & Suardi acquired the iconic Versari & Delmonte Brand and created the Versari Collection of machined yacht hardware.

All Versari & Delmonte products are machined from solid. Using the latest CNC machining techniques, products are shaped from billet material, offering the ultimate in terms of strength, durability and finish. Working with both aluminium and 316-grade stainless steel, the items are suited to a wide range of applications.