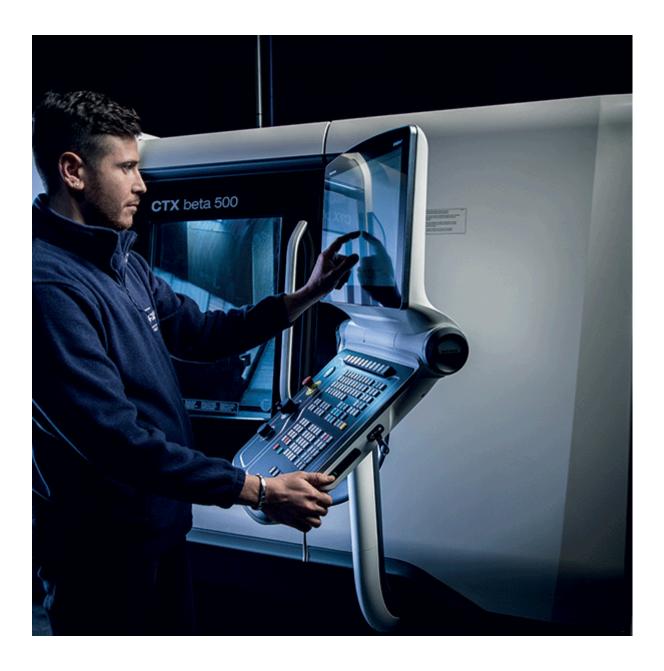

### **Description**

In 2022, Foresti & Suardi acquired the iconic Versari & Delmonte Brand and created the Versari Collection of machined yacht hardware.

All Versari & Delmonte products are machined from solid. Using the latest CNC machining techniques, products are shaped from billet material, offering the ultimate in terms of strength, durability and finish. Working with both aluminium and 316-grade stainless steel, the items are suited to a wide range of applications.