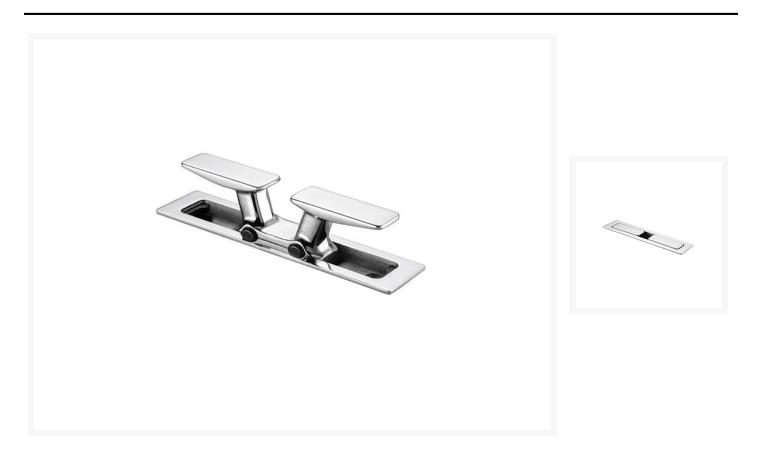

## Pop-up cleat machined from 316-grade stainless steel.

Versari & Delmonte is a name synonymous with quality. This pop-up cleat is no exception. Machined from 316-grade stainless steel, the cleat is manufactured for the ultimate resitance to corrosion and for a high load capacity and is offered in three sizes. Please consult the drawings for dimensional information.

The cleat retracts completely into its housing when not in use, resulting in a completely flush finish and a safe and clear deck free from trip hazards.