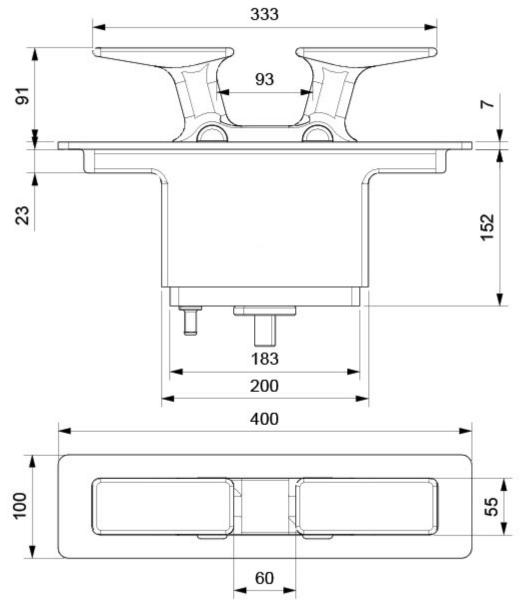

## Pop-up cleat machined from 316-grade stainless steel.

Versari & Delmonte is a name synonymous with quality. This pop-up cleat is no exception. Machined from 316-grade stainless steel, the cleat is manufactured for the ultimate resitance to corrosion and for a high load capacity and is offered in three sizes. Please consult the drawings for dimensional information.

The cleat retracts completely into its housing when not in use, resulting in a completely flush finish and a safe and clear deck free from trip hazards.