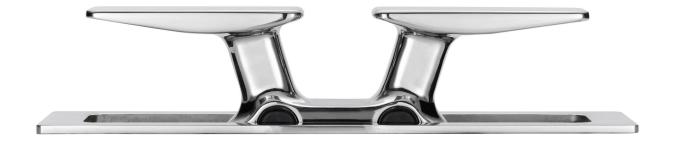

## Pop-up cleat machined from 316-grade stainless steel.

Versari & Delmonte is a name synonymous with quality. This pop-up cleat is no exception. Machined from 316-grade stainless steel, the cleat is manufactured for the ultimate resitance to corrosion and for a high load capacity and is offered in three sizes. Please consult the drawings for dimensional information.

The cleat retracts completely into its housing when not in use, resulting in a completely flush finish and a safe and clear deck free from trip hazards.