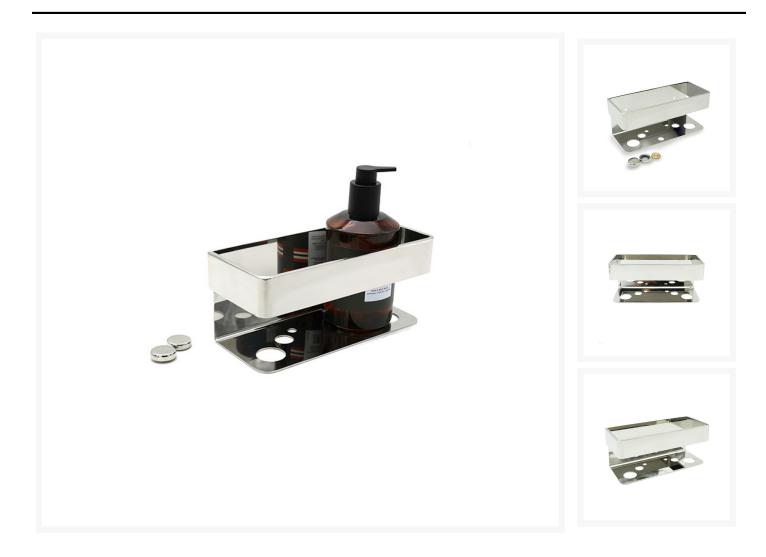

# 316-grade stainless steel shower basket with concealed fixing

Introducing our 316-grade stainless steel shower basket, a perfect blend of style and functionality. Featuring sleek geometric lines and a modern design, and a mirror polished finish. This wall-mounted basket offers a practical, robust storage solution for your shower essentials.

Water drains away efficiently through the open base, making it easy to clean. The stylish holes also allow you to hang gels and soaps. High quality concealed fixings [included] provide a clean, minimalist look. The 230mm width ensures ample space without overcrowding your shower area, making it ideal for compact enclosures.

Crafted entirely from high-quality stainless steel, it promises durability and delivers a sophisticated finish for any bathroom.

Design 500 Design