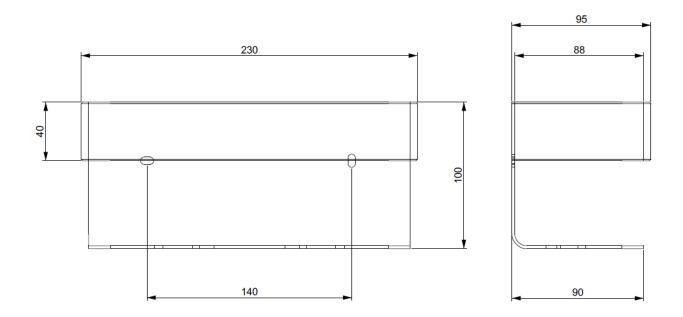

## **Product Dimensions**

## **Additional Information**

| Wall Mounted | Yes                 |
|--------------|---------------------|
| Width (mm)   | 230.00              |
| Depth (mm)   | 95.00               |
| Length (mm)  | 100.00              |
| Weight (kg)  | 0.400000            |
| Finish       | 316 Stainless Steel |