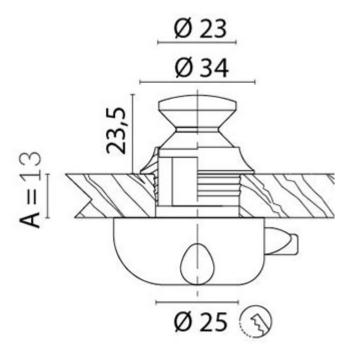

#### **Product Dimensions**

#### **Short Description**

Solid brass push button for panels up to 13mm, available in brass and chrome plated finishes.

This solid brass knob and ferrule are designed for durability and a high-quality finish. Available in both brass and chrome-plated options, they add a classic touch to your cabinets. Suitable for panels up to 13mm thick, they are compatible with our push button mechanisms, excluding models 309400 and 309411.