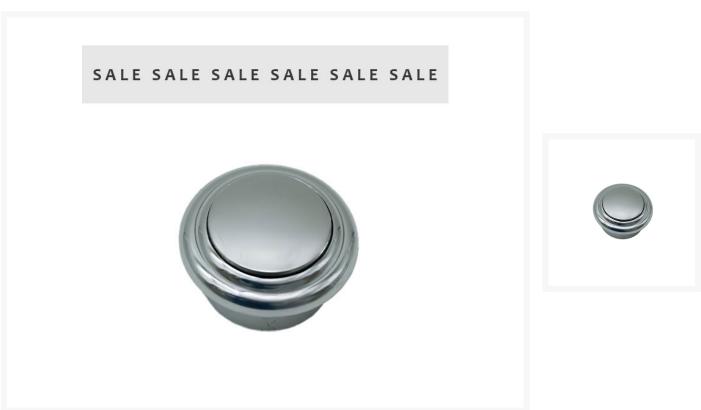

### **Product Images**

# Solid brass push button for panels up to 16mm in a chrome plated finish.

This solid brass knob and ferrule is designed for durability and a high-quality finish. Available in a chromeplated finish, they add a classic touch to your cabinets. Suitable for panels up to 16mm thick, they are

compatible with our push button mechanisms, excluding models 309400 and 309411.

Made in Italy by Foresti & Suardi, known for their craftsmanship and precision in marine hardware. Please note, this item is priced to clear as it is a discontinued product.