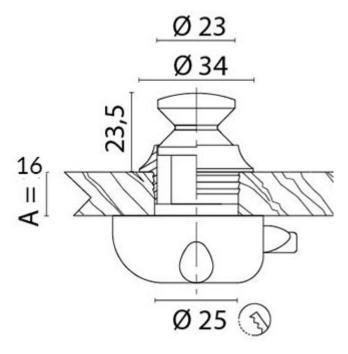

# **Product Dimensions**

# Solid brass push button for panels up to 16mm in a chrome plated finish.

This solid brass knob and ferrule is designed for durability and a high-quality finish. Available in a chromeplated finish, they add a classic touch to your cabinets. Suitable for panels up to 16mm thick, they are

compatible with our push button mechanisms, excluding models 309400 and 309411.

Made in Italy by Foresti & Suardi, known for their craftsmanship and precision in marine hardware. Please note, this item is priced to clear as it is a discontinued product.