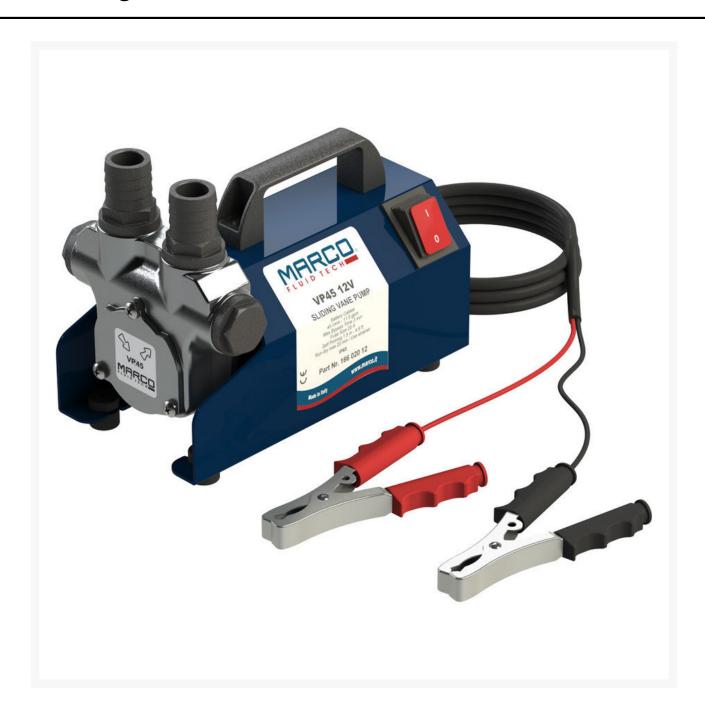

# VP45 BATTERY KIT WITH 45 L/MIN VANE PUMP

From **£188.38** Excl. Tax: £156.98

### **Short Description**

Self-priming electric vane pump with integrated by-pass valve. Aluminum body. Two options connection for 25 mm pipe. Rotor and vanes made of resin. Brush holder with EMI filter. Main applications: diesel, oil and anti-freeze refuelling. Available also with case and handle for easy transport, On/ Off switch and battery clips.

## **Additional Information**

| Flow Rate       | 45 l/min                  |
|-----------------|---------------------------|
| Pressure        | 1.2 bar                   |
| Liquid Type     | Diesel/fuel or antifreeze |
| Motor Power     | 150W                      |
| Hose Connection | 25mm                      |
| Weight (kg)     | 3.400000                  |
| Manufacturer    | Marco                     |

# **Product Options**

| Input Voltage: | 12Vdc |
|----------------|-------|
|                | 24Vdc |