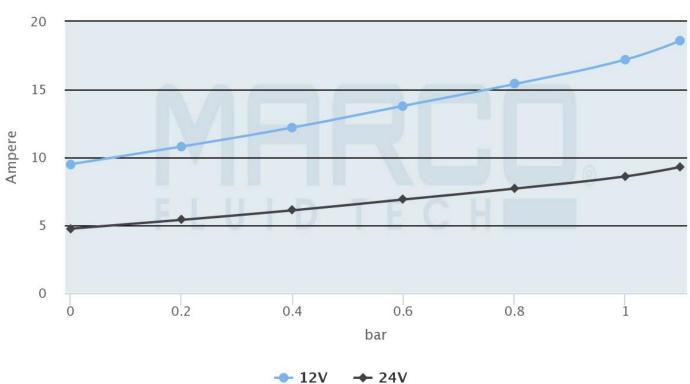

# VP45 BATTERY KIT WITH 45 L/MIN VANE PUMP

From **£188.38** Excl. Tax: £156.98

#### **Product Images**



### **Short Description**

Self-priming electric vane pump with integrated by-pass valve. Aluminum body. Two options connection for 25 mm pipe. Rotor and vanes made of resin. Brush holder with EMI filter. Main applications: diesel, oil and anti-freeze refuelling. Available also with case and handle for easy transport, On/ Off switch and battery clips.

### **Description**

### Electrical absorption

VP45



marco.it

#### Flow rate

VP45



marco.it

## **Additional Information**

| Flow Rate       | 45 l/min                  |
|-----------------|---------------------------|
| Pressure        | 1.2 bar                   |
| Liquid Type     | Diesel/fuel or antifreeze |
| Motor Power     | 150W                      |
| Hose Connection | 25mm                      |
| Weight (kg)     | 3.400000                  |
| Manufacturer    | Marco                     |

# **Product Options**

| Input Voltage: | 12Vdc |
|----------------|-------|
|                | 24Vdc |