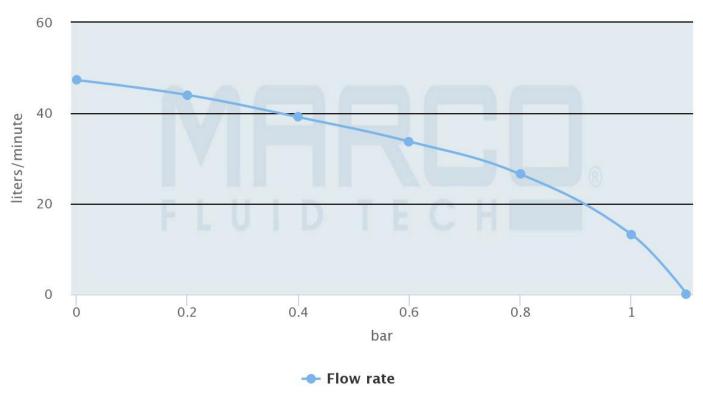

#### Flow rate

VP45

marco.it

## **Additional Information**

| Flow Rate       | 45 l/min                  |
|-----------------|---------------------------|
| Pressure        | 1.2 bar                   |
| Liquid Type     | Diesel/fuel or antifreeze |
| Motor Power     | 150W                      |
| Hose Connection | 25mm                      |
| Weight (kg)     | 3.400000                  |
| Manufacturer    | Marco                     |