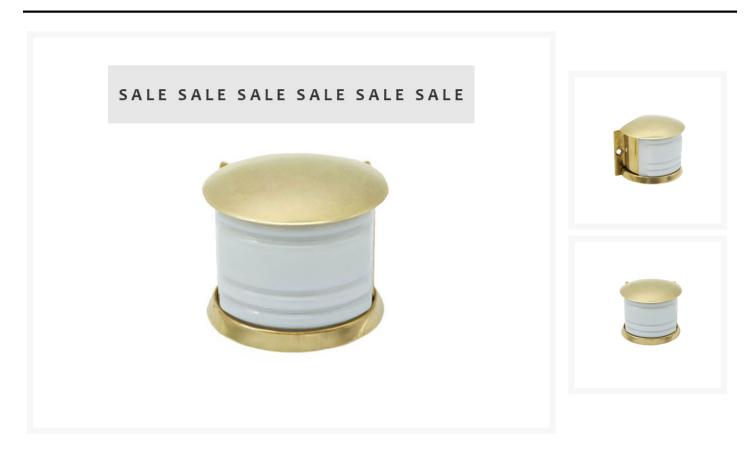

# Masthead Navigation Light

E39.29 Special Price
£12.00

Excl. Tax: £10.00

## Cast brass masthead light with white lens

This Masthead Navigation Light combines classic design with durable construction. Crafted from solid brass, it features a white lens and is designed to withstand the elements. Made in Italy by Foresti & Suardi, this traditional light is supplied with a 12V 10W SVB bulb and is offered at a clearance price as a discontinued item.

- Masthead Navigation Light
- Cast from solid brass
- Includes white lens
- Classic, traditional design
- Supplied with 12V 10W SVB bulb
- Made in Italy by Foresti & Suardi
- Priced to clear as discontinued