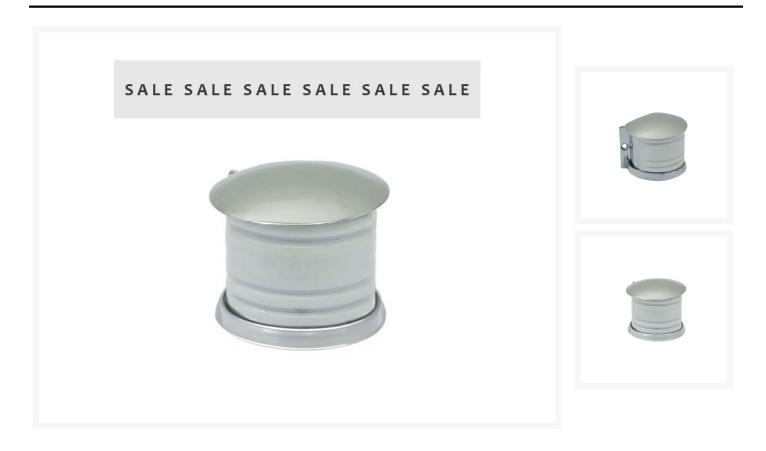

# Cast brass masthead light in a chrome finish with white lens

This Masthead Navigation Light combines classic design with durable construction. Crafted from solid brass and chrome plated, it features a white lens and is designed to withstand the elements. Made in Italy by Foresti & Suardi, this traditional light is supplied with a 12V 10W SVB bulb and is offered at a clearance price

#### as a discontinued item.

- Masthead navigation light
- Cast from solid brass and chrome plated
- Includes white lens
- Classic, traditional design
- Supplied with 12V 10W SVB bulb
- Made in Italy by Foresti & Suardi
- Priced to clear as discontinued

## **Additional Information**

| Lens Type    | White            |
|--------------|------------------|
| Length (mm)  | 65.00            |
| Width (mm)   | 55.00            |
| Height (mm)  | 60.00            |
| Weight (kg)  | 0.300000         |
| Manufacturer | Foresti & Suardi |
| Finish       | Chrome           |