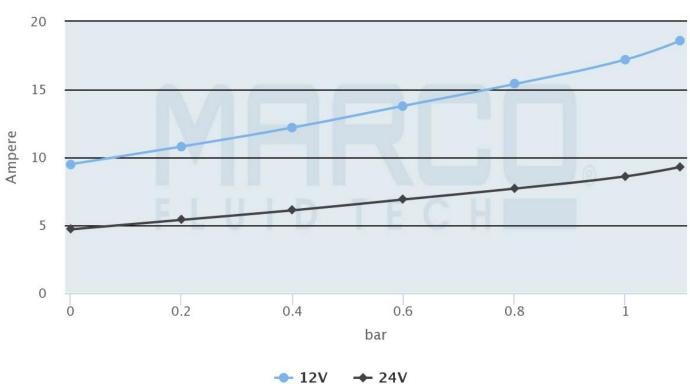

#### Electrical absorption

VP45-N

marco.it

## **Product Options**

| Input Voltage: | 12Vdc |
|----------------|-------|
|                | 24Vdc |