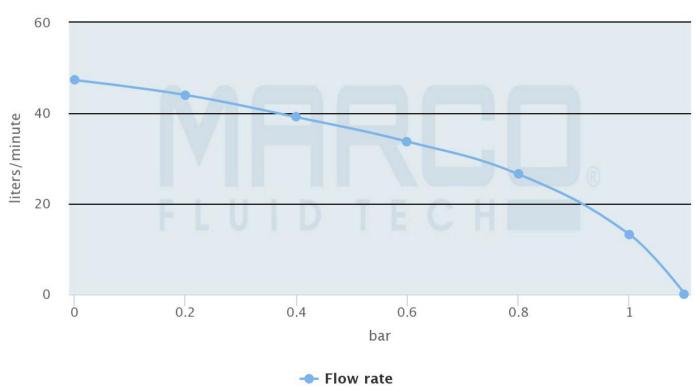

#### Flow rate

VP45-N

marco.it

### **Additional Information**

| Flow Rate       | 45 l/min            |
|-----------------|---------------------|
| Pressure        | 1.2 bar             |
| Liquid Type     | Water, oil + diesel |
| Motor Power     | 150W                |
| Hose Connection | 25mm                |
| Weight (kg)     | 2.020000            |
| Manufacturer    | Marco               |