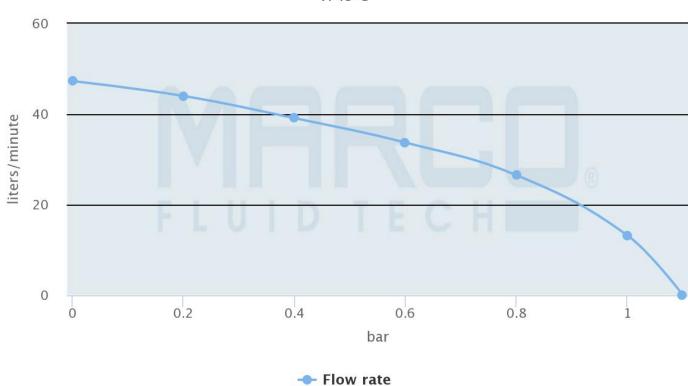

# VP45-S VANE PUMP 45 L/MIN WITH INTEGRATED ON/OFF SWITCH

From **£169.64**Excl. Tax: £141.37

### **Product Images**





#### **Short Description**

Professional range of self-priming electric 12 V and 24 V pumps for the refueling and transfer of water, oil and diesel with ON/OFF switch integrated into the water-proof cap.

## Electrical absorption

VP45-S



marco.it

#### Flow rate

VP45-S



marco.it

## **Additional Information**

| 45 l/min            |
|---------------------|
| 1.2 bar             |
| Water, oil + diesel |
| 150W                |
| 25mm                |
| 2.280000            |
| Marco               |
|                     |

## **Product Options**

| Input Voltage: | 12Vdc |
|----------------|-------|
|                | 24Vdc |