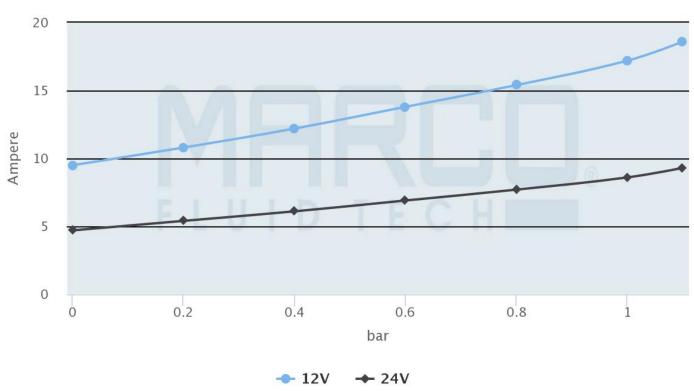

# VP45-S VANE PUMP 45 L/MIN WITH INTEGRATED ON/OFF SWITCH

From **£169.64**Excl. Tax: £141.37

### **Product Images**





#### **Short Description**

Professional range of self-priming electric 12 V and 24 V pumps for the refueling and transfer of water, oil and diesel with ON/OFF switch integrated into the water-proof cap.

## Electrical absorption

VP45-S



marco.it

#### Flow rate

VP45-S



marco.it

## **Additional Information**

| 45 l/min            |
|---------------------|
| 1.2 bar             |
| Water, oil + diesel |
| 150W                |
| 25mm                |
| 2.280000            |
| Marco               |
|                     |

## **Product Options**

| Input Voltage: | 12Vdc |
|----------------|-------|
|                | 24Vdc |