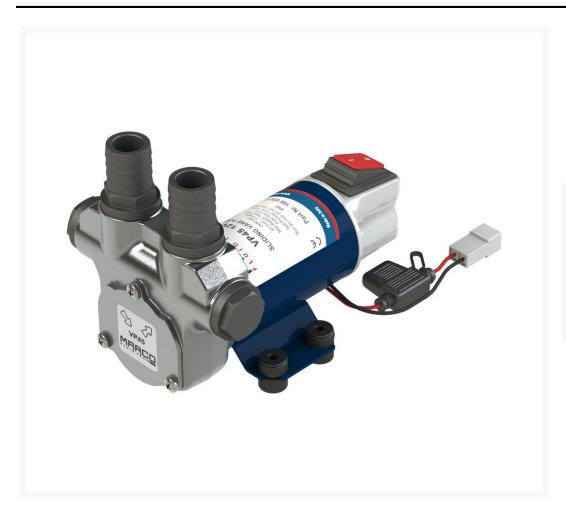

#### **Short Description**

Professional range of self-priming electric 12 V and 24 V pumps for the refueling and transfer of water, oil and diesel with ON/OFF switch integrated into the water-proof cap.