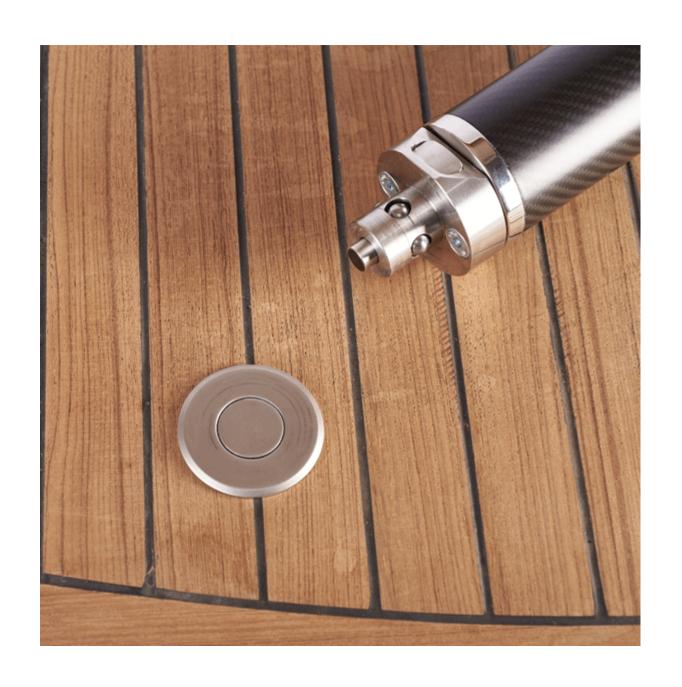

### **Short Description**

Our stainless steel *Quick Lock* securing system is an excellent solution for simple and strong removable padeyes or other applications. The system is available in a number of sizes and working loads, this product being the M26 x 1.5mm deck socket for the Q26 series. Various plug-in accessories are compatible with this deck socket such as padeyes and a threaded male plug for other applications, please check related products.

The socket is waterproof and therefore does not require any drainage. The socket is supplied in a polished stainless steel finish but can be also supplied in a satin stainless steel finish on request or even machined from grade 5 titanium.