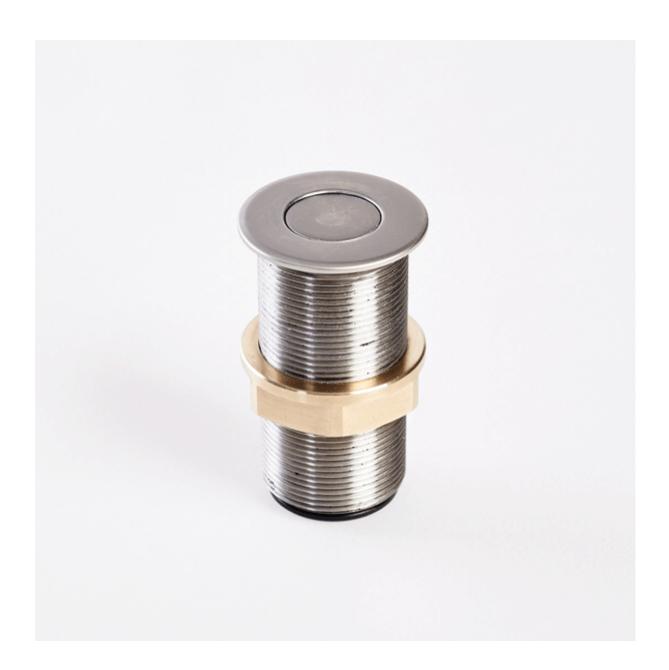

### **Short Description**

Our stainless steel *Quick Lock* securing system is an excellent solution for simple and strong removable padeyes or other applications. The system is available in a number of sizes and working loads, this product being the M26 x 1.5mm deck socket for the Q26 series. Various plug-in accessories are compatible with this deck socket such as padeyes and a threaded male plug for other applications, please check related products.

The socket is waterproof and therefore does not require any drainage. The socket is supplied in a polished stainless steel finish but can be also supplied in a satin stainless steel finish on request or even machined from grade 5 titanium.

## **Additional Information**

| Cut-out (mm)  | Ø26.00              |
|---------------|---------------------|
| Depth (mm)    | 58.50               |
| Diameter (mm) | 44.00               |
| Finish        | 316 Stainless Steel |
| Manufacturer  | I-Carbon            |
| Weight (kg)   | 0.165000            |