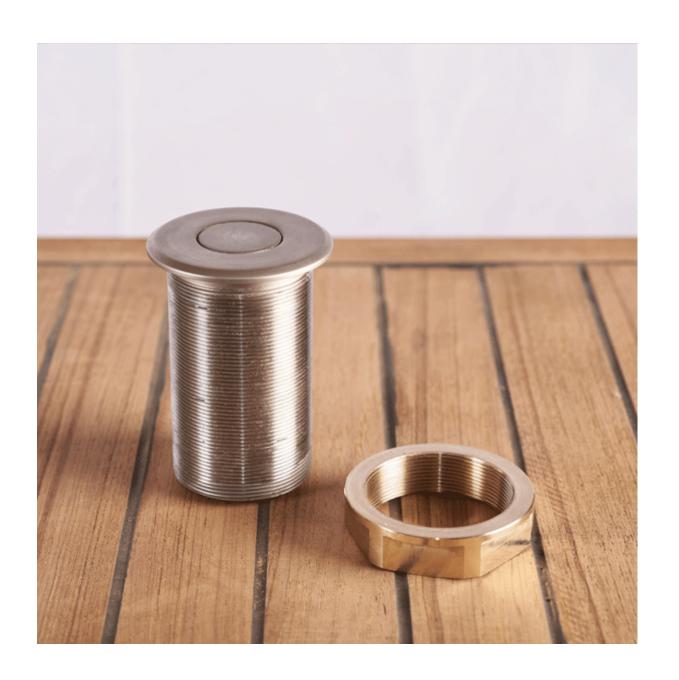

### **Short Description**

Our stainless steel *Quick Lock* securing system is an excellent solution for simple and strong removable padeyes or other applications. The system is available in a number of sizes and working loads, this product being the M26 x 1.5mm deck socket for the Q26 series. Various plug-in accessories are compatible with this deck socket such as padeyes and a threaded male plug for other applications, please check related products.

The socket is waterproof and therefore does not require any drainage. The socket is supplied in a polished stainless steel finish but can be also supplied in a satin stainless steel finish on request or even machined from grade 5 titanium.

## **Additional Information**

| Cut-out (mm)  | Ø26.00              |
|---------------|---------------------|
| Depth (mm)    | 58.50               |
| Diameter (mm) | 44.00               |
| Finish        | 316 Stainless Steel |
| Manufacturer  | I-Carbon            |
| Weight (kg)   | 0.165000            |