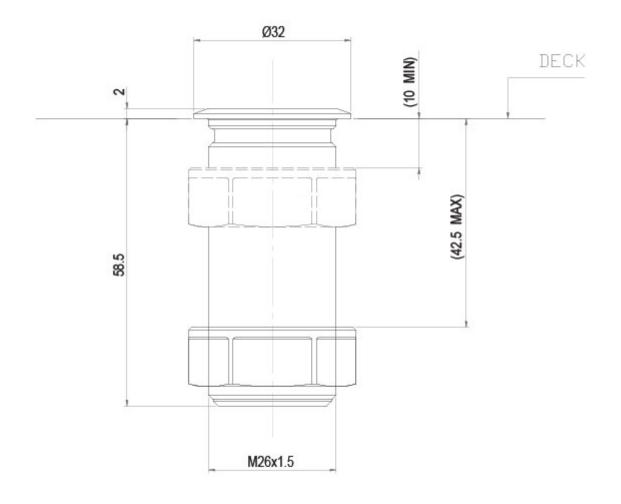

## **Additional Information**

| Cut-out (mm)  | Ø26.00              |
|---------------|---------------------|
| Depth (mm)    | 58.50               |
| Diameter (mm) | 44.00               |
| Finish        | 316 Stainless Steel |
| Manufacturer  | I-Carbon            |
| Weight (kg)   | 0.165000            |