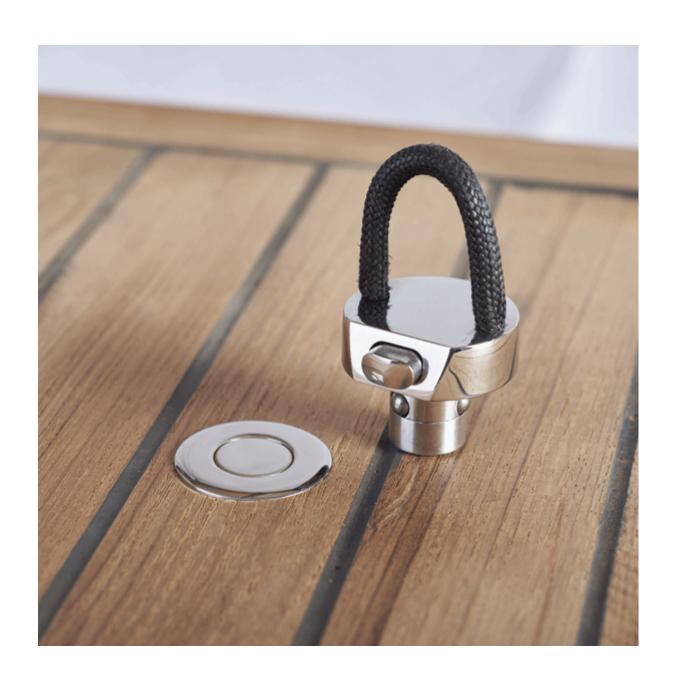

### **Short Description**

Our stainless steel *Quick Lock* securing system is an excellent solution for simple and strong removable padeyes or other applications. The system is available in a number of sizes and working loads, this product being the M26 x 1.5mm deck socket for the Q26 series. Various plug-in accessories are compatible with this deck socket such as padeyes and a threaded male plug for other applications, please check related products.

The socket is waterproof and therefore does not require any drainage. The socket is supplied in a polished stainless steel finish but can be also supplied in a satin stainless steel finish on request or even machined from grade 5 titanium.