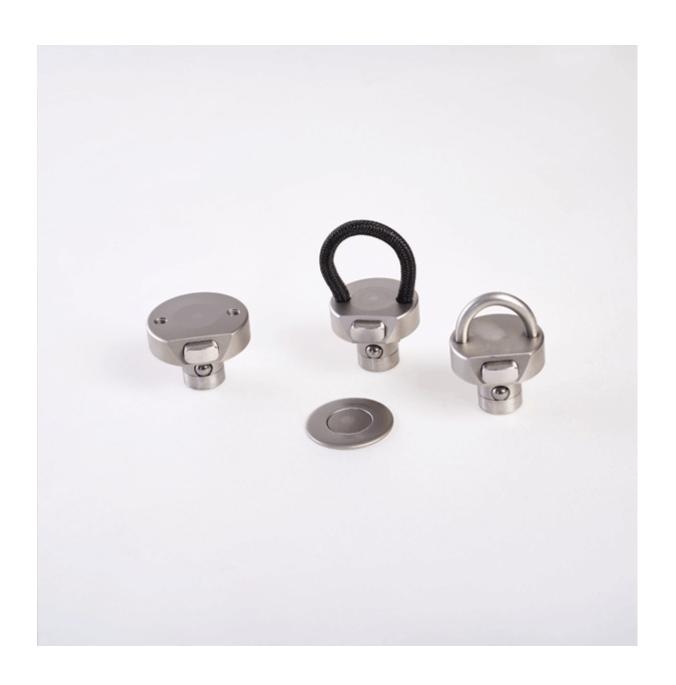

### **Short Description**

Our stainless steel *Quick Lock* securing system is an excellent solution for simple and strong removable padeyes or other applications. The system is available in a number of sizes and working loads, this product being the M26 x 1.5mm deck socket for the Q26 series. Various plug-in accessories are compatible with this deck socket such as padeyes and a threaded male plug for other applications, please check related products.