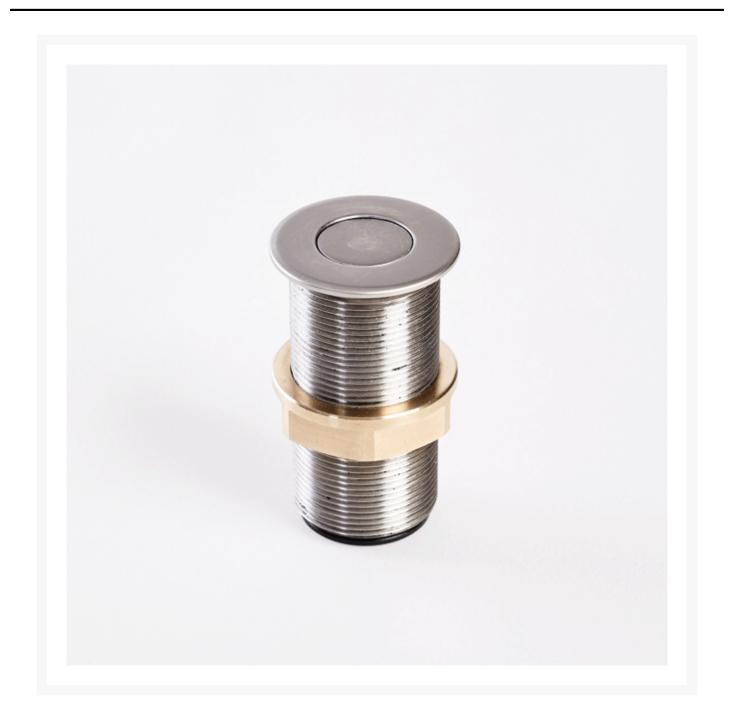

### **Short Description**

Our stainless steel *Quick Lock* securing system is an excellent solution for simple and strong removable padeyes or other applications. The system is available in a number of sizes and working loads, this product being the M26 x 1.5mm deck socket for the Q26 series. Various plug-in accessories are compatible with this deck socket such as padeyes and a threaded male plug for other applications, please check related products.

The socket is waterproof and therefore does not require any drainage. The socket is supplied in a polished stainless steel finish but can be also supplied in a satin stainless steel finish on request or even machined from grade 5 titanium.