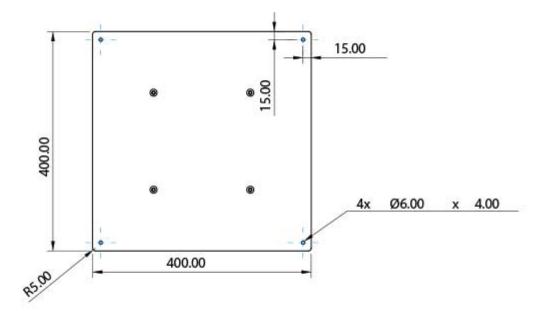

# **Product Dimensions**

TOP PLATE

BASE PLATE

### **Additional Information**

| Height (mm)    | 715.00              |
|----------------|---------------------|
| Column (mm)    | 200.00 × 200.00     |
| Top Plate (mm) | 400.00 × 400.00     |
| Base (mm)      | 400.00 × 400.00     |
| Finish         | 316 Stainless Steel |
| Weight (kg)    | 19.00000            |