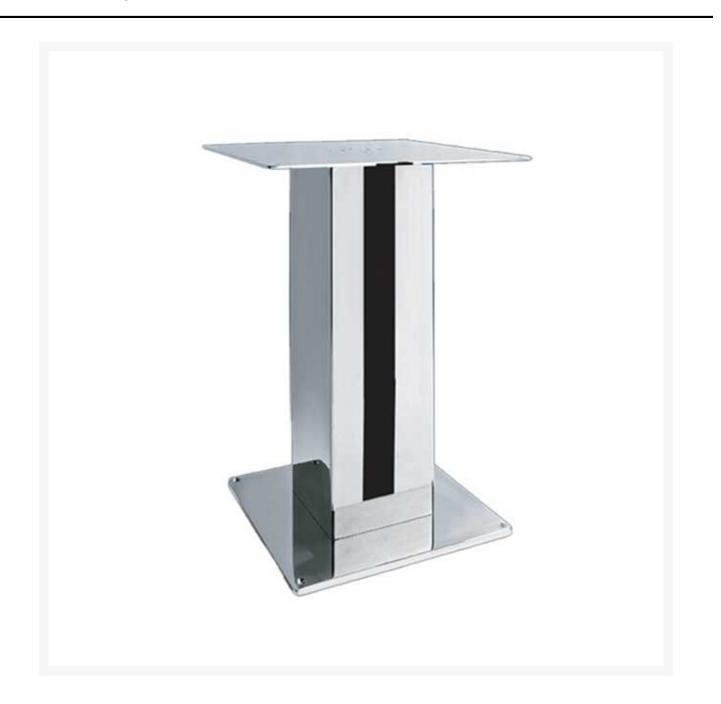

# Stainless steel square table pedestal, fixed height of 715mm

This premium table pedestal combines sleek design with exceptional durability, making it the perfect choice for marine and outdoor applications. Crafted in Italy by Atep Italia, it features a modern square profile and is constructed from high-quality 316-grade stainless steel, offering superior resistance to corrosion. The mirror-polished finish adds a touch of elegance to any setting, while its sturdy construction ensures lasting performance.

- Overall height: 715mm
- Square design for a contemporary look
- 316-grade stainless steel for excellent corrosion resistance
- Mirror polished for a refined, high-gloss finish
- Expertly manufactured in Italy by Atep Italia