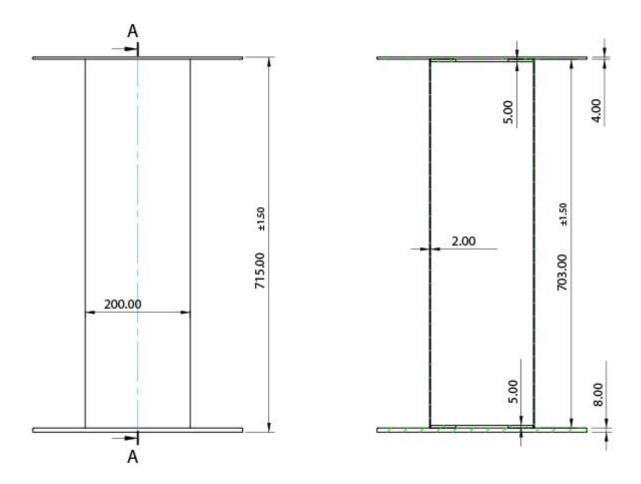

# **Product Dimensions**

TOP PLATE

BASE PLATE

### **Additional Information**

| Height (mm)    | 715.00              |
|----------------|---------------------|
| Column (mm)    | 200.00 × 200.00     |
| Top Plate (mm) | 400.00 × 400.00     |
| Base (mm)      | 400.00 × 400.00     |
| Finish         | 316 Stainless Steel |
| Weight (kg)    | 19.00000            |