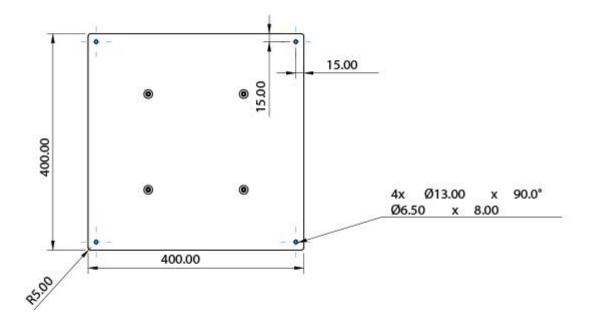

# **Product Dimensions**

TOP PLATE

BASE PLATE

### **Additional Information**

| Height (mm)    | 715.00              |
|----------------|---------------------|
| Column (mm)    | 200.00 × 200.00     |
| Top Plate (mm) | 400.00 × 400.00     |
| Base (mm)      | 400.00 × 400.00     |
| Finish         | 316 Stainless Steel |
| Weight (kg)    | 19.00000            |