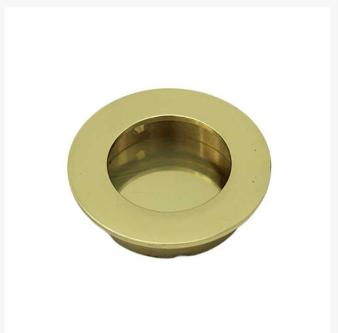

# Brass flush handle for sliding doors, available in chrome, satin chrome or gold finishes

This brass flush handle is a simple and practical option for sliding doors, designed to sit neatly within the door surface. Made in Italy by Razeto Casareto, it's available in three finishes to suit a range of styles. As we're no longer continuing this product line, remaining stock is being cleared.

- Suitable for sliding doors
- Finishes: chrome, satin chrome, or gold plated
- Overall diameter: 50mm
- Depth: 13mm
- Cut-out diameter: 40mm
- Manufactured in Italy by Razeto Casareto
- End of line limited availability

### **Product Options**

| Finish: | Chrome       |
|---------|--------------|
|         | Satin Chrome |
|         |              |
|         | Gold         |