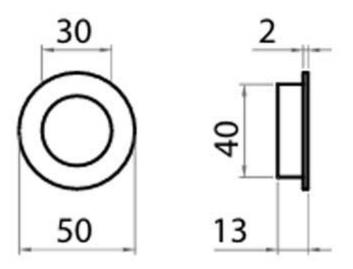

- Suitable for sliding doors
- Finishes: chrome, satin chrome, or gold plated
- Overall diameter: 50mm
- Depth: 13mm
- Cut-out diameter: 40mm
- Manufactured in Italy by Razeto Casareto
- End of line limited availability

#### **Product Dimensions**