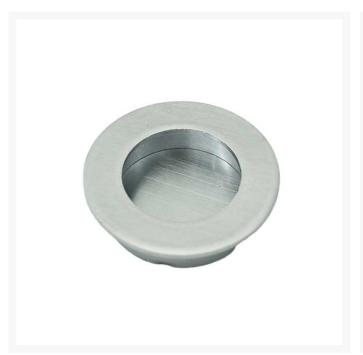

# Brass flush handle for sliding doors, available in chrome, satin chrome or gold finishes

This brass flush handle is a simple and practical option for sliding doors, designed to sit neatly within the door surface. Made in Italy by Razeto Casareto, it's available in three finishes to suit a range of styles. As we're no longer continuing this product line, remaining stock is being cleared.

- Suitable for sliding doors
- Finishes: chrome, satin chrome, or gold plated
- Overall diameter: 50mm
- Depth: 13mm
- Cut-out diameter: 40mm
- Manufactured in Italy by Razeto Casareto
- End of line limited availability

### **Product Options**

| Finish: | Chrome       |
|---------|--------------|
|         | Satin Chrome |
|         |              |
|         | Gold         |