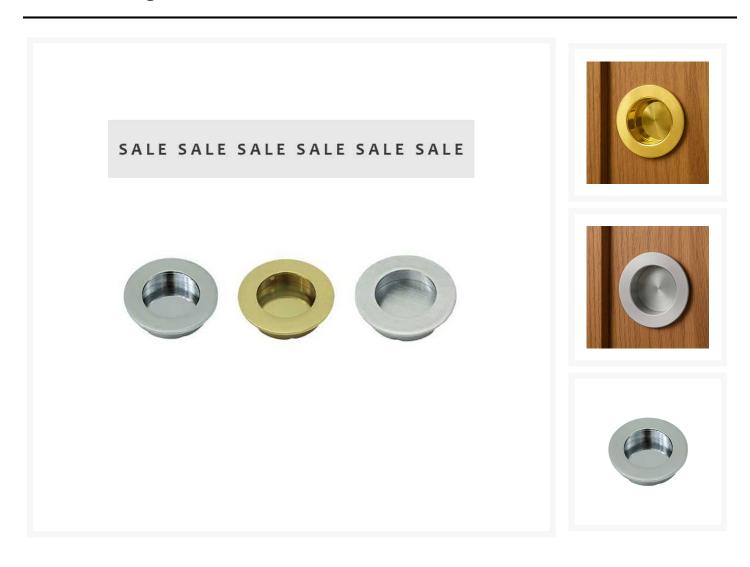

## Flush Handle

From **£2.40**Excl. Tax: £2.00

# Brass flush handle for sliding doors, available in chrome, satin chrome or gold finishes

This brass flush handle is a simple and practical option for sliding doors, designed to sit neatly within the door surface. Made in Italy by Razeto Casareto, it's available in three finishes to suit a range of styles. As we're no longer continuing this product line, remaining stock is being cleared.

- Suitable for sliding doors
- Finishes: chrome, satin chrome, or gold plated
- Overall diameter: 50mm
- Depth: 13mm
- Cut-out diameter: 40mm
- Manufactured in Italy by Razeto Casareto
- End of line limited availability

### **Product Options**

| Finish: | Chrome       |
|---------|--------------|
|         | Satin Chrome |
|         |              |
|         | Gold         |