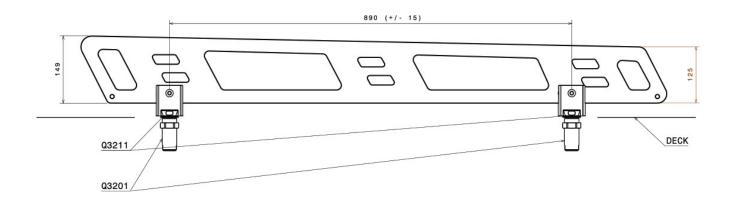

### Key Features:

- Patented Design: Revolutionary I-carbon construction ensures superior strength and durability
- Quick-Release System: Easily remove cradles when launching your tender, leaving only flush deck bases
- **Space-Saving Storage**: Specially designed profile allows for compact storage in the included storage case
- **Premium Materials**: CNC-machined marine-grade aluminum with silver anodizing and AISI 316 stainless steel fasteners
- **Impressive Capacity**: Supports tenders and jet skis up to 4.90 meters. Each of the 4 deck sockets is rated to 1300kg safe working load

Transform your deck experience with our innovative cradle system that enhances both safety and usability while maintaining a clean, obstruction-free environment.

## **Description**

# **Technical Drawing**









## **Additional Information**

| Finish | Anodised Aluminium |
|--------|--------------------|

Manufacturer I-Carbon