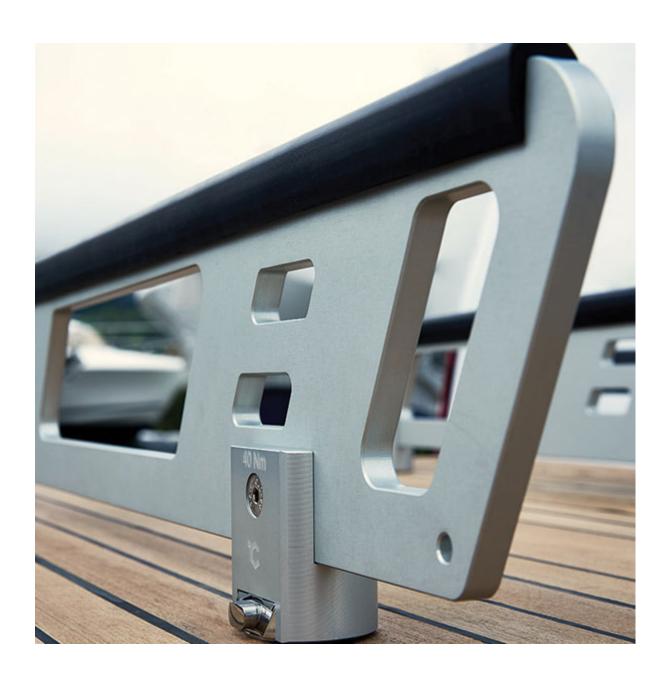

#### Key Features:

- Patented Design: Revolutionary I-carbon construction ensures superior strength and durability
- Quick-Release System: Easily remove cradles when launching your tender, leaving only flush deck bases
- **Space-Saving Storage**: Specially designed profile allows for compact storage in the included storage case
- **Premium Materials**: CNC-machined marine-grade aluminum with silver anodizing and AISI 316 stainless steel fasteners
- **Impressive Capacity**: Supports tenders and jet skis up to 4.90 meters. Each of the 4 deck sockets is rated to 1300kg safe working load