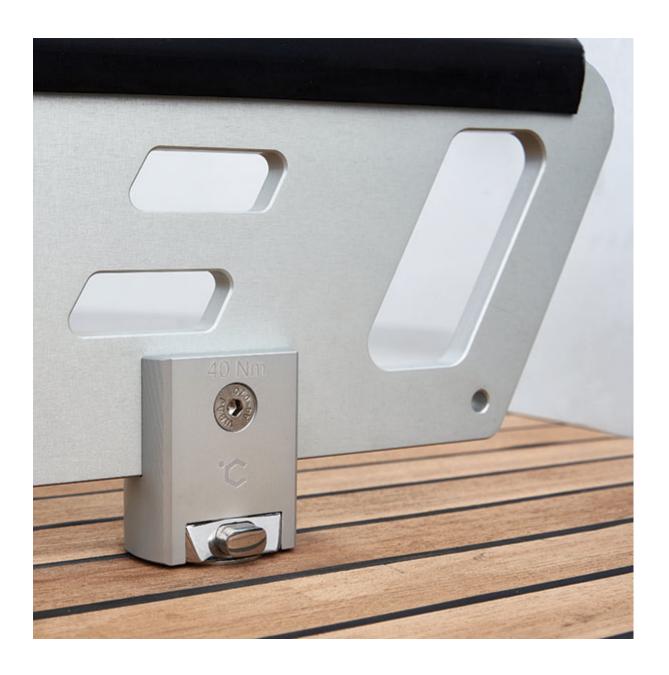

### **Maximum Convenience**

Our patented removable I-carbon cradles provide exceptional stability for your tender or jet ski on any deck surface during navigation. Engineered with our proprietary "quick lock" fastening system, these cradles offer both security and convenience in one elegant solution.

#### Key Features:

- Patented Design: Revolutionary I-carbon construction ensures superior strength and durability
- Quick-Release System: Easily remove cradles when launching your tender, leaving only flush deck bases
- **Space-Saving Storage**: Specially designed profile allows for compact storage in the included storage case
- **Premium Materials**: CNC-machined marine-grade aluminum with silver anodizing and AISI 316 stainless steel fasteners
- **Impressive Capacity**: Supports tenders and jet skis up to 4.90 meters. Each of the 4 deck sockets is rated to 1300kg safe working load