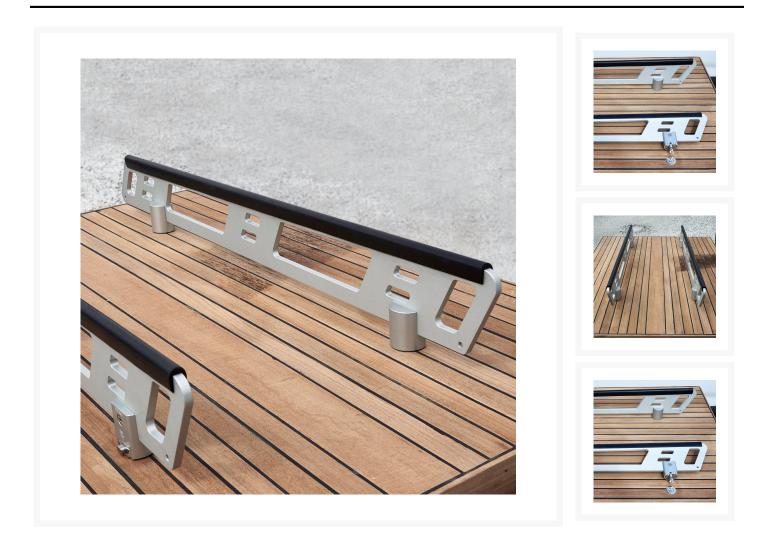

### **Maximum Convenience**

Our patented removable I-carbon cradles provide exceptional stability for your tender or jet ski on any deck surface during navigation. Engineered with our proprietary "quick lock" fastening system, these cradles offer both security and convenience in one elegant solution.

#### Key Features:

- Patented Design: Revolutionary I-carbon construction ensures superior strength and durability
- Quick-Release System: Easily remove cradles when launching your tender, leaving only flush deck bases
- **Space-Saving Storage**: Specially designed profile allows for compact storage in the included storage case
- **Premium Materials**: CNC-machined marine-grade aluminum with silver anodizing and AISI 316 stainless steel fasteners
- **Impressive Capacity**: Supports tenders and jet skis up to 4.90 meters. Each of the 4 deck sockets is rated to 1300kg safe working load