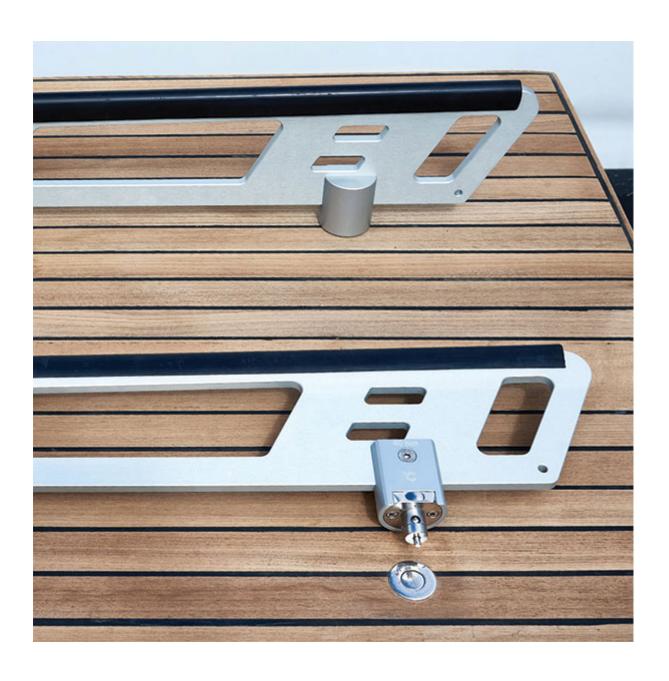

#### Key Features:

- Patented Design: Revolutionary I-carbon construction ensures superior strength and durability
- Quick-Release System: Easily remove cradles when launching your tender, leaving only flush deck bases
- **Space-Saving Storage**: Specially designed profile allows for compact storage in the included storage case
- **Premium Materials**: CNC-machined marine-grade aluminum with silver anodizing and AISI 316 stainless steel fasteners
- **Impressive Capacity**: Supports tenders and jet skis up to 4.90 meters. Each of the 4 deck sockets is rated to 1300kg safe working load