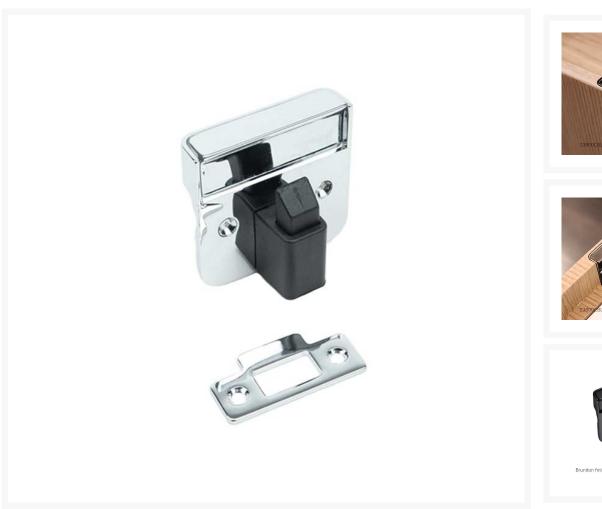

#### **Short Description**

Introducing our '238' solid brass drawer latch designed for concealed installation, a testament to both functionality and elegance. Crafted from marine-grade materials, it boasts an all-brass construction that guarantees unwavering durability, while its chrome-plated finish adds a touch of sophistication to any drawer.

What sets this latch apart is its seamless and hidden design, rendering door knobs or handles unnecessary for a clean, minimalist look. A simple 'push to close' action, akin to a secure slam, ensures effortless operation. For added convenience, it comes complete with a striker plate and is fully compatible with soft-close runners\*.