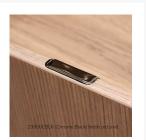

#### **Short Description**

Introducing our '238' solid brass drawer latch designed for concealed installation, a testament to both functionality and elegance. Crafted from marine-grade materials, it boasts an all-brass construction that guarantees unwavering durability, while its chrome-plated finish adds a touch of sophistication to any drawer.

What sets this latch apart is its seamless and hidden design, rendering door knobs or handles unnecessary for a clean, minimalist look. A simple 'push to close' action, akin to a secure slam, ensures effortless operation. For added convenience, it comes complete with a striker plate and is fully compatible with soft-close runners\*.