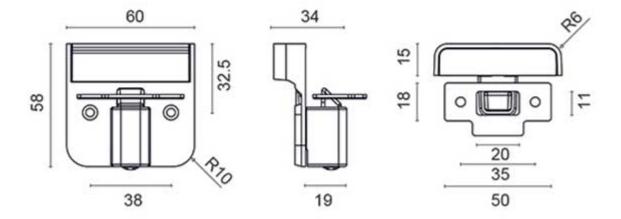

sets this latch apart is its seamless and hidden design, rendering door knobs or handles unnecessary for a clean, minimalist look. A simple 'push to close' action, akin to a secure slam, ensures effortless operation. For added convenience, it comes complete with a striker plate and is fully compatible with soft-close runners\*.

On request this drawer latch can be produced in a 'Chrome Black' or 'Bruniton' finish. Bruniton is a process similar to PVD, where a substance made up of particle of PTFE (Teflon) are bonded onto the surface of a component under high pressure. The finish is very durable and suitable for exterior marine applications (available in matt black only).

\*Tested with Blum® soft close runners with excellent compatability results

#### **Description**

### **Dimensions**



## **Additional Information**

| Depth (mm)   | 15               |
|--------------|------------------|
| Finish       | Chrome           |
| Manufacturer | Foresti & Suardi |
| Weight (kg)  | 0.130000         |