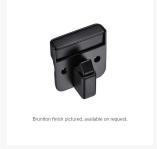

On request this drawer latch can be produced in a 'Chrome Black' or 'Bruniton' finish. Bruniton is a process similar to PVD, where a substance made up of particle of PTFE (Teflon) are bonded onto the surface of a component under high pressure. The finish is very durable and suitable for exterior marine applications (available in matt black only).