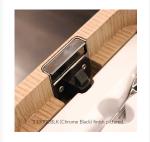

#### **Short Description**

Introducing our '238' solid brass drawer latch designed for concealed installation, a testament to both functionality and elegance. Crafted from marine-grade materials, it boasts an all-brass construction that guarantees unwavering durability, while its chrome-plated finish adds a touch of sophistication to any drawer.

What sets this latch apart is its seamless and hidden design, rendering door knobs or handles unnecessary for a clean, minimalist look. A simple 'push to close' action, akin to a secure slam, ensures effortless operation. For added convenience, it comes complete with a striker plate and is fully compatible with soft-close runners\*.

\*Tested with Blum® soft close runners with excellent compatability results