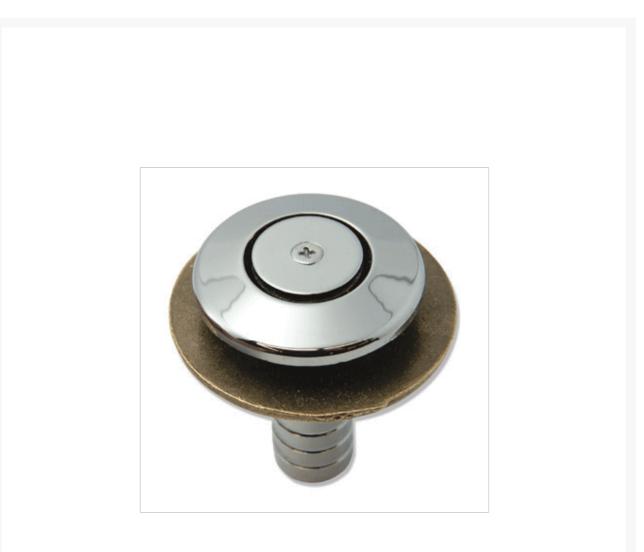

#### **Short Description**

A low profile tank vent with straight connection in either Ø16mm or Ø19mm. This tank vent is made from pressure die cast brass and is sold in a chrome plated finish only. The tank vent features an anti-flame wire gauze.

### **Additional Information**

| Diameter (mm) | 40.00            |
|---------------|------------------|
| Weight (kg)   | 0.150000         |
| Manufacturer  | Foresti & Suardi |
| Finish        | Chrome           |