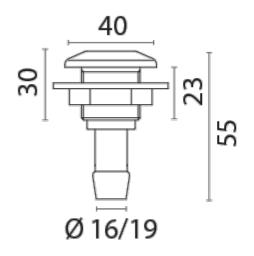

#### **Short Description**

A low profile tank vent with straight connection in either Ø16mm or Ø19mm. This tank vent is made from pressure die cast brass and is sold in a chrome plated finish only. The tank vent features an anti-flame wire gauze.

### **Additional Information**

| Diameter (mm) | 40.00            |
|---------------|------------------|
| Weight (kg)   | 0.150000         |
| Manufacturer  | Foresti & Suardi |
| Finish        | Chrome           |

## **Product Options**

| Hose Connection: | Ø16mm |
|------------------|-------|
|                  | Ø19mm |