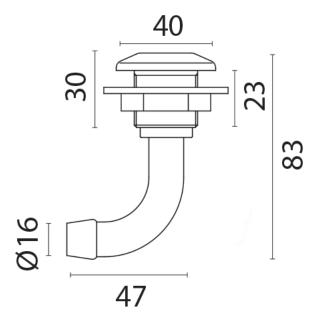

#### **Short Description**

A low profile tank vent with 90° angle, available in a Ø16mm or Ø19mm hose. This tank vent is made from pressure die cast brass and is sold in a chrome plated finish only. The tank vent features an anti-flame wire gauze.

## **Product Options**

| Hose Connection: | Ø16mm |
|------------------|-------|
|                  | Ø19mm |