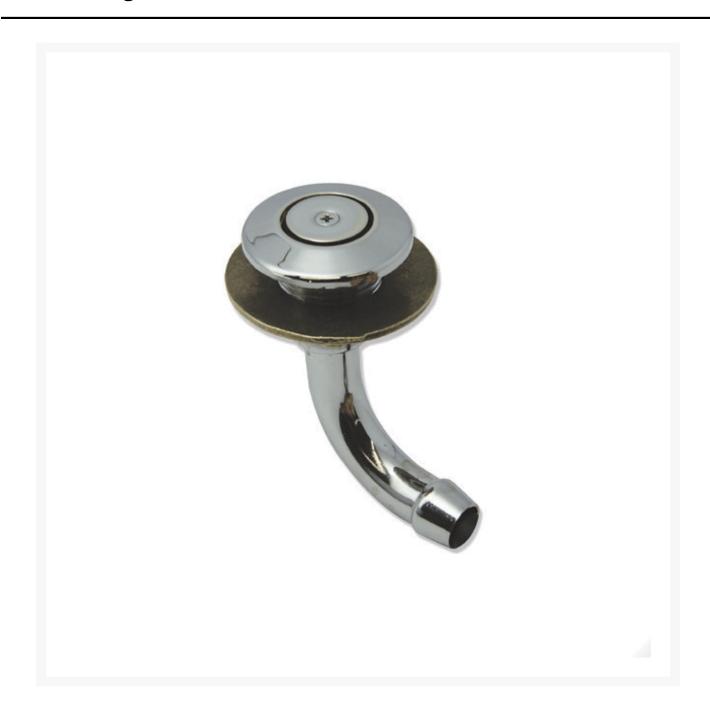

#### **Short Description**

A low profile tank vent with 90° angle, available in a Ø16mm or Ø19mm hose. This tank vent is made from pressure die cast brass and is sold in a chrome plated finish only. The tank vent features an anti-flame wire gauze.