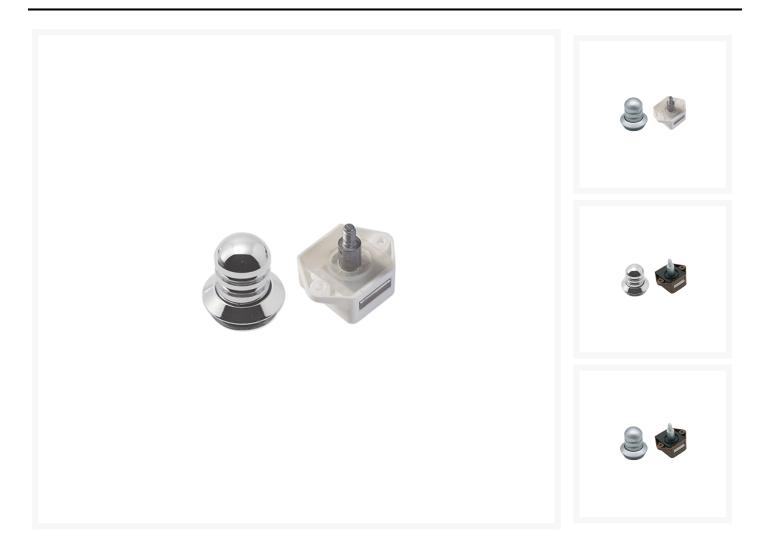

# **Mini Push Button Latch**

From **£18.01** Excl. Tax: £15.01

#### Solid brass knob and ferrule (push button).

- Supplied complete with small mechanism.
- Suitable for 13, 16 and 19mm panel thickness.
- Mechanism available in brown or white.
- Available in polished brass, chromed brass and satin chrome finish.

### **Additional Information**

| Base Diameter (mm)        | 23               |
|---------------------------|------------------|
| Protrusion (mm)           | 26               |
| Handle Width (mm)         | 15.00 Ø          |
| Max. Panel Thickness (mm) | 19               |
| Manufacturer              | Foresti & Suardi |
| Weight (kg)               | 0.030000         |