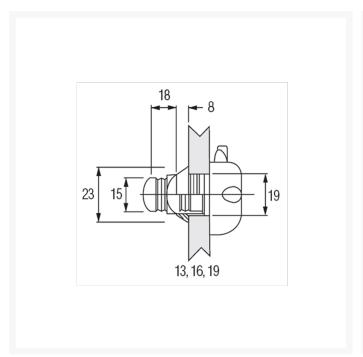

### **Additional Information**

| Base Diameter (mm)        | 23               |
|---------------------------|------------------|
| Protrusion (mm)           | 26               |
| Handle Width (mm)         | 15.00 Ø          |
| Max. Panel Thickness (mm) | 19               |
| Manufacturer              | Foresti & Suardi |
| Weight (kg)               | 0.030000         |