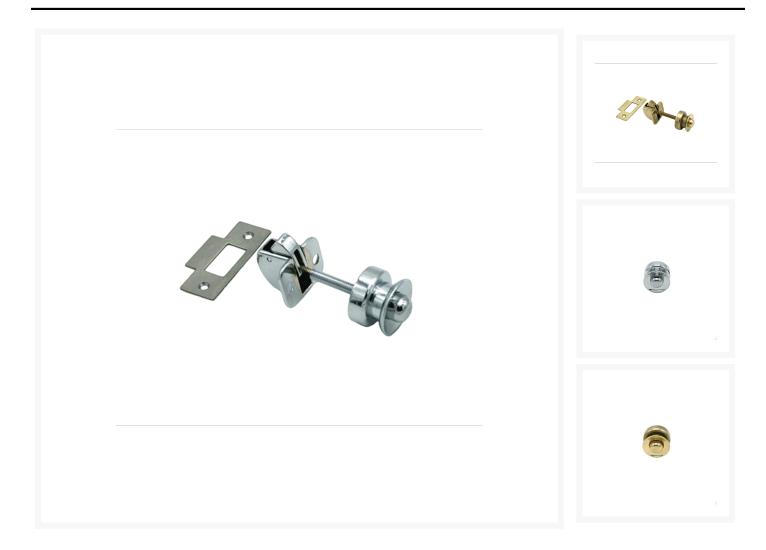

#### Solid brass cupboard latch.

- Supplied complete with striker plate.
- Spindle can be cut to size.

• Available in either a polished brass or chromed brass finish.

# **Product Options**

| Finish: | Chrome |
|---------|--------|
|         | Brass  |