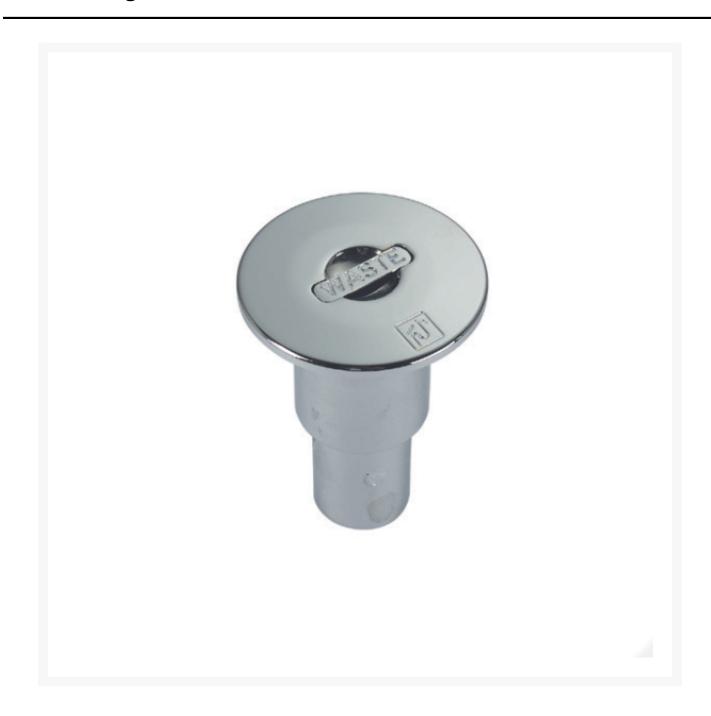

# Waste/Pump-Out Deck Filler

From **£52.63** 

Excl. Tax: £43.86

#### Pressure die cast brass wate/pump-out deck filler.

- Available in either a polished brass, chromed brass or a 316 stainless steel finish (lid in 316 stainless, tube in chrome plated brass)
- Features the word waste engraved in lid.
- The lid is connected to the filler with an internal safety wire so that once opened it cannot be dropped over-board.
- Additional lids can be purchased separately.