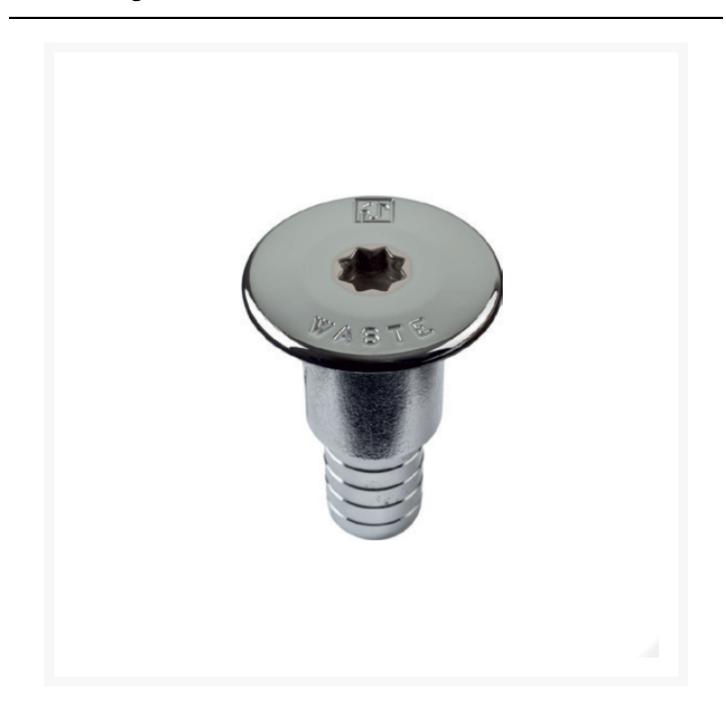

#### Pressure die cast brass wate deck filler.

- Available in either a polished brass or a chromed brass finish.
- Features the word waste engraved in lid.
- The lid is connected to the filler with an internal safety wire so that once opened it cannot be dropped over-board.
- Additional lids can be purchased separately.