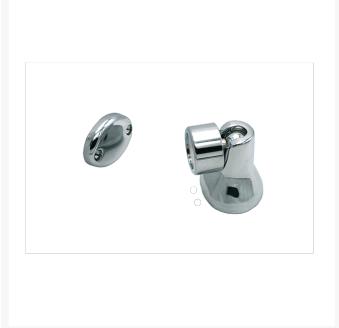

#### Pressure die cast brass door holder.

- Available in either a polished brass or chromed brass finish.
- Supplied with magnet keeper magnet strength 3.50KG.
- Suitable for floor or bulkhead mounting.
- Fastened by a single concealed fixing point.

## **Product Options**

| Finish: | Chrome       |
|---------|--------------|
|         | Brass        |
|         | Satin Chrome |
|         | Black        |