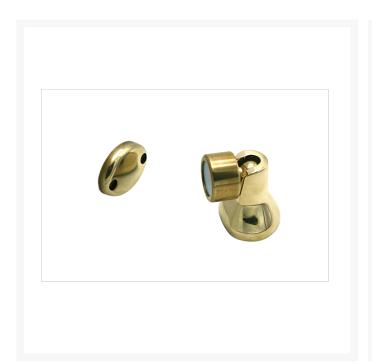

#### Pressure die cast brass door holder.

- Available in either a polished brass or chromed brass finish.
- Supplied with magnet keeper magnet strength 3.50KG.
- Suitable for floor or bulkhead mounting.
- Fastened by a single concealed fixing point.

## **Product Options**

| Finish: | Chrome       |
|---------|--------------|
|         | Brass        |
|         | Satin Chrome |
|         | Black        |