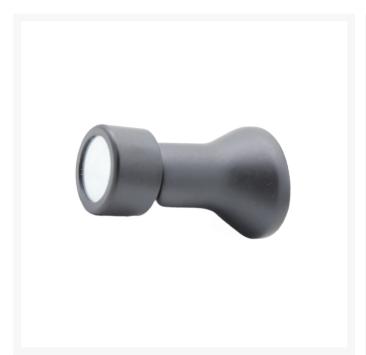

#### Pressure die cast brass door holder.

- Available in either a polished brass or chromed brass finish.
- Supplied with magnet keeper magnet strength 3.50KG.
- Suitable for floor or bulkhead mounting.
- Fastened by a single concealed fixing point.

## **Product Options**

| Finish: | Chrome       |
|---------|--------------|
|         | Brass        |
|         | Satin Chrome |
|         | Black        |