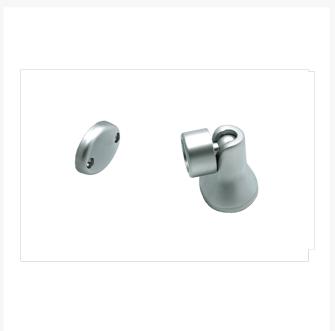

#### Pressure die cast brass door holder.

- Available in either a polished brass or chromed brass finish.
- Supplied with magnet keeper magnet strength 3.50KG.
- Suitable for floor or bulkhead mounting.
- Fastened by a single concealed fixing point.

## **Product Options**

| Finish: | Chrome       |
|---------|--------------|
|         | Brass        |
|         | Satin Chrome |
|         | Black        |