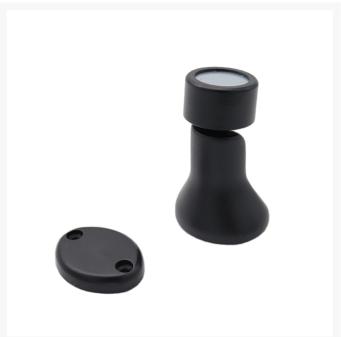

#### Pressure die cast brass door holder.

- Available in either a polished brass or chromed brass finish.
- Supplied with magnet keeper magnet strength 3.50KG.
- Suitable for floor or bulkhead mounting.
- Fastened by a single concealed fixing point.

## **Product Options**

| Finish: | Chrome       |
|---------|--------------|
|         | Brass        |
|         | Satin Chrome |
|         | Black        |