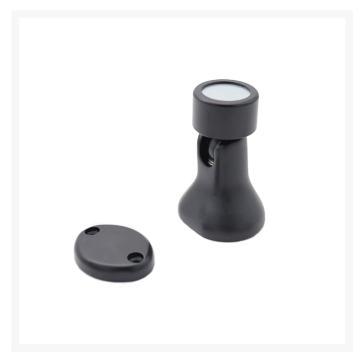

#### Pressure die cast brass door holder.

- Available in either a polished brass or chromed brass finish.
- Supplied with magnet keeper magnet strength 3.50KG.
- Suitable for floor or bulkhead mounting.
- Fastened by a single concealed fixing point.

## **Product Options**

| Finish: | Chrome       |
|---------|--------------|
|         | Brass        |
|         | Satin Chrome |
|         | Black        |