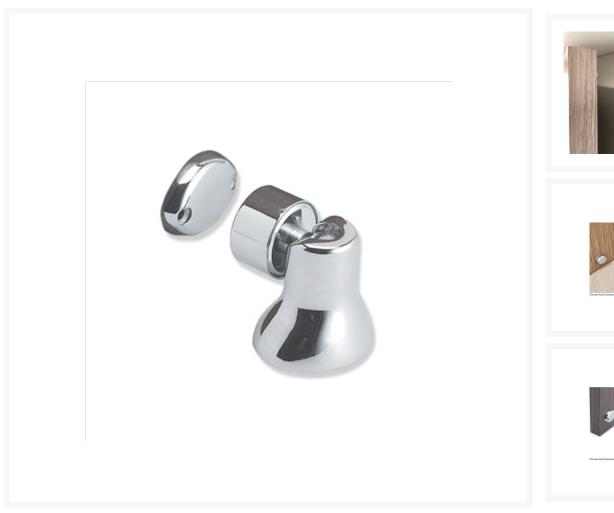

#### Pressure die cast brass door holder.

- Available in either a polished brass or chromed brass finish.
- Supplied with magnet keeper magnet strength 3.50KG.
- Suitable for floor or bulkhead mounting.
- Fastened by a single concealed fixing point.

## **Additional Information**

| Keeper Length (mm) | 27               |
|--------------------|------------------|
| Keeper Width (mm)  | 8                |
| Base Diameter (mm) | 34               |
| Base Length (mm)   | 40               |
| Manufacturer       | Foresti & Suardi |
| Weight (kg)        | 0.250000         |