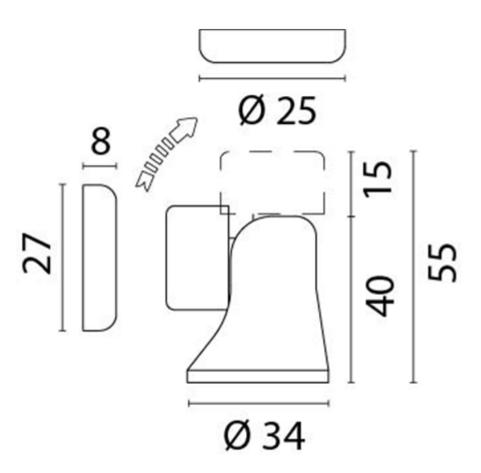

## **Additional Information**

| Keeper Length (mm) | 27               |
|--------------------|------------------|
| Keeper Width (mm)  | 8                |
| Base Diameter (mm) | 34               |
| Base Length (mm)   | 40               |
| Manufacturer       | Foresti & Suardi |
| Weight (kg)        | 0.250000         |