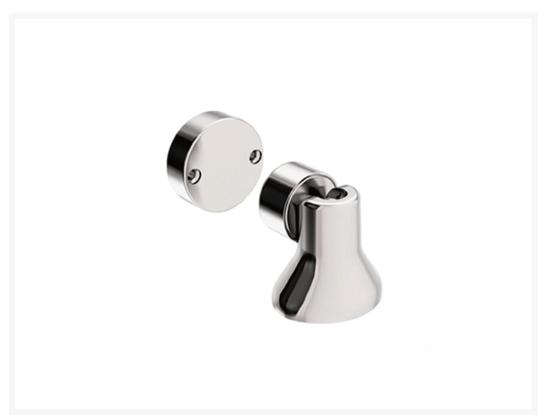

#### Pressure die cast brass door holder.

- Available in either a polished brass and chromed brass finish.
- Supplied with magnet keeper magnet strength 7.5KG.
- Suitable for floor or bulkhead mounting.
- Fastened by a single concealed fixing point.

### **Additional Information**

| Keeper Length (mm) | 38               |
|--------------------|------------------|
| Keeper Width (mm)  | 12               |
| Base Diameter (mm) | 34               |
| Base Length (mm)   | 40               |
| Manufacturer       | Foresti & Suardi |
| Weight (kg)        | 0.310000         |