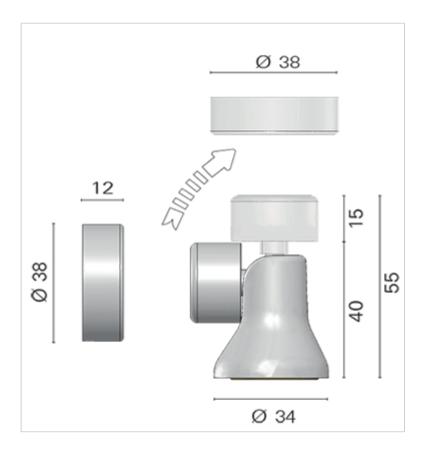

### **Additional Information**

| Keeper Length (mm) | 38               |
|--------------------|------------------|
| Keeper Width (mm)  | 12               |
| Base Diameter (mm) | 34               |
| Base Length (mm)   | 40               |
| Manufacturer       | Foresti & Suardi |
| Weight (kg)        | 0.310000         |