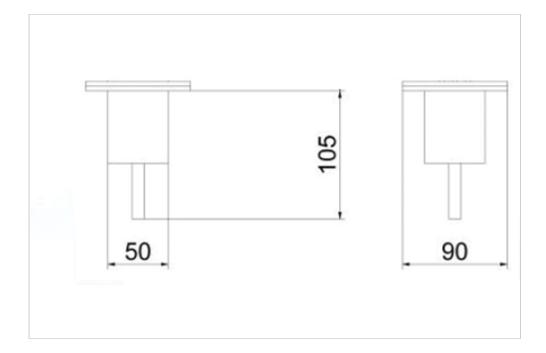

## **Additional Information**

| Diameter (mm)     | 90.00               |
|-------------------|---------------------|
| Weight (kg)       | 0.420000            |
| Manufacturer      | Nautinox            |
| Finish            | 316 Stainless Steel |
| Cut-out Size (mm) | Ø50.00              |
| Depth (mm)        | 105.00              |