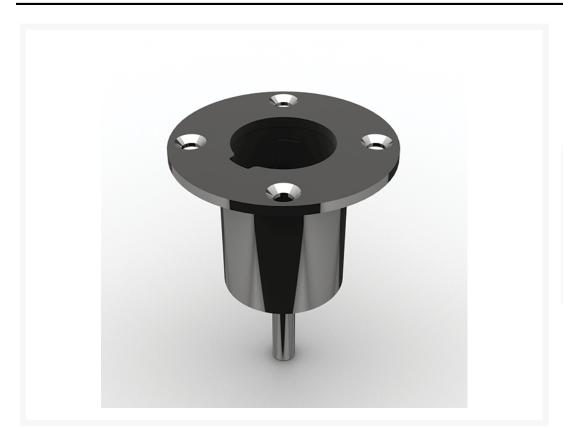

#### **Short Description**

316 grade stainless steel deck socket only for our range of removable tender supports. Additional sockets will allow the tender support to be used in multiple locations. The base socket is constructed entirely from 316 grade stainless steel and includes a water drain.