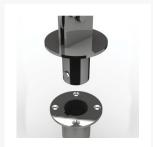

#### **Short Description**

316 grade stainless steel deck socket only for our range of removable tender supports. Additional sockets will allow the tender support to be used in multiple locations. The base socket is constructed entirely from 316 grade stainless steel and includes a water drain.