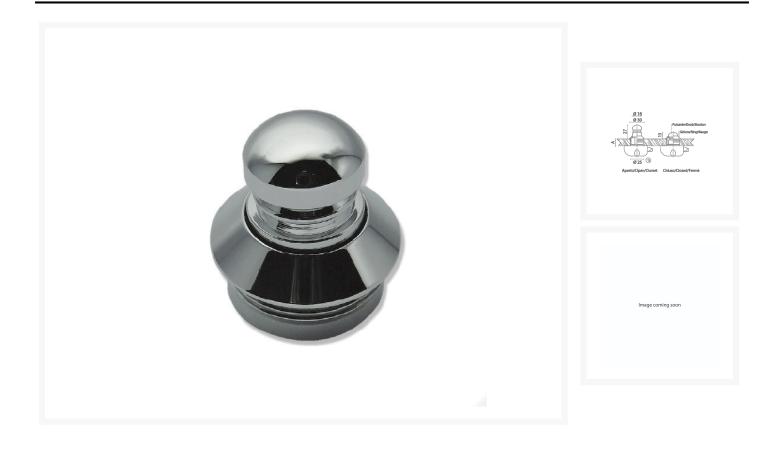

#### Solid brass knob and ferrule (push button).

Compatible with complete range of push button mechanisms.

Available in chromed brass and satin chrome finish.

Polished brass, bi-colour, and other finishes available on request. A minimum order quantity may apply.

## **Additional Information**

| Base Diameter (mm) | 30               |
|--------------------|------------------|
| Protrusion (mm)    | 27               |
| Handle Width (mm)  | 18.00 Ø          |
| Manufacturer       | Foresti & Suardi |
| Weight (kg)        | 0.060000         |