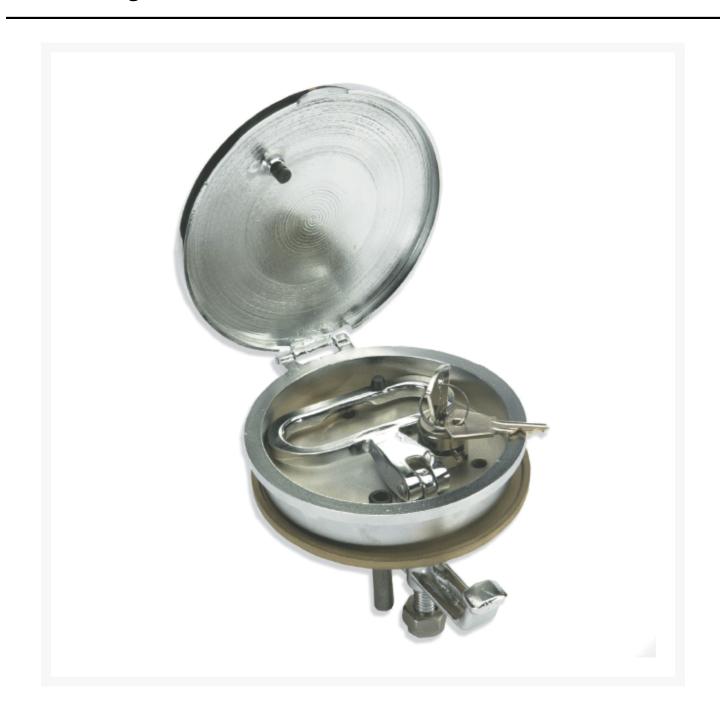

#### **Short Description**

Pressure die cast brass hatch lock with cam compression function in either a brass or chrome plated finish. The compression function of this hatch lock means that it is ideal for use on watertight closures where a seal needs to be correctly compressed in order to prevent water ingress. The product is available in two versions, either with or without a cylinder lock. The cylinder lock simply prevents the handle from being lifted. The hatch lock is supplied with a backing plate which is secured to the hatch lock itself with M3 fixings (not supplied).

#### Description

| Diameter (mm)        | 115.00           |
|----------------------|------------------|
| Weight (kg)          | 1.040000         |
| Manufacturer         | Foresti & Suardi |
| Min. Panel Thickness | 15.00            |
| Cut-out Size (mm)    | Ø100.00          |
| Stud Fixing          | M3               |