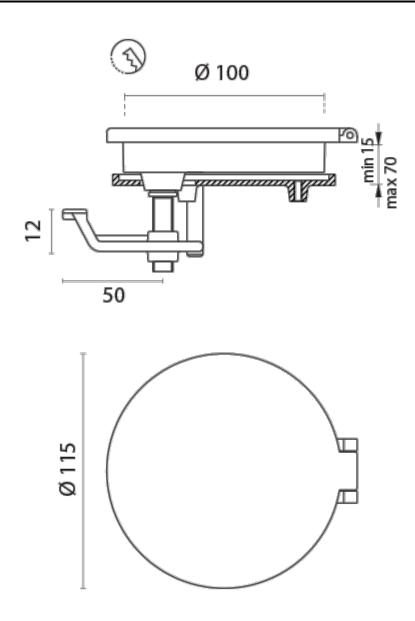

#### Description

| Diameter (mm)        | 115.00           |
|----------------------|------------------|
| Weight (kg)          | 1.040000         |
| Manufacturer         | Foresti & Suardi |
| Min. Panel Thickness | 15.00            |
| Cut-out Size (mm)    | Ø100.00          |
| Stud Fixing          | M3               |