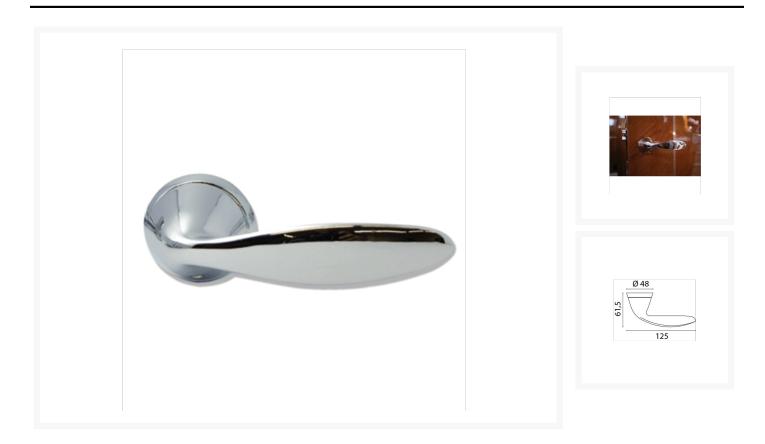

#### Pair of solid brass door handles complete with roses and spindle.

- Suitable for a maximum door thickness of 42mm.
- Supplied complete with a nylon spring-loaded securing rose for self-righting of handles.
- Handles feature concealed fixings.
- Available in a chromed brass finish.

## **Additional Information**

| Base Diameter (mm) | 48               |
|--------------------|------------------|
| Protrusion (mm)    | 61.5             |
| Handle Length (mm) | 125              |
| Finish             | Chrome           |
| Manufacturer       | Foresti & Suardi |
| Weight (kg)        | 0.730000         |