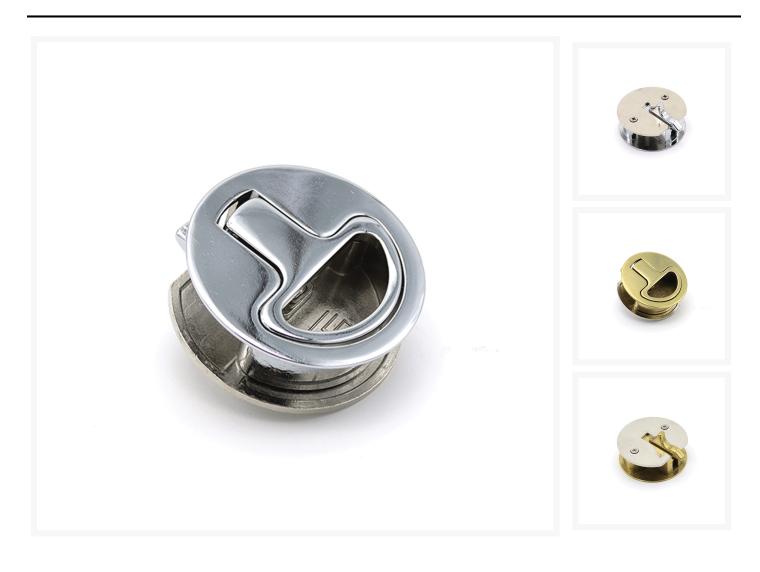

#### **Short Description**

A pressure die cast brass lifting latch available in either a polished brass or chrome plated finish. This simple latch will secure deck hatch and offer a flush solution. The product also features an emergency latch which can be operated from the rear side of the latch in the event that a hatch were to close with someone inside.

### **Additional Information**

| Diameter (mm)             | 70.00            |
|---------------------------|------------------|
| Weight (kg)               | 0.250000         |
| Manufacturer              | Foresti & Suardi |
| Max. Panel Thickness (mm) | 20.00            |
| Min. Panel Thickness      | 20.00            |
| Cut-out Size (mm)         | Ø61.00           |