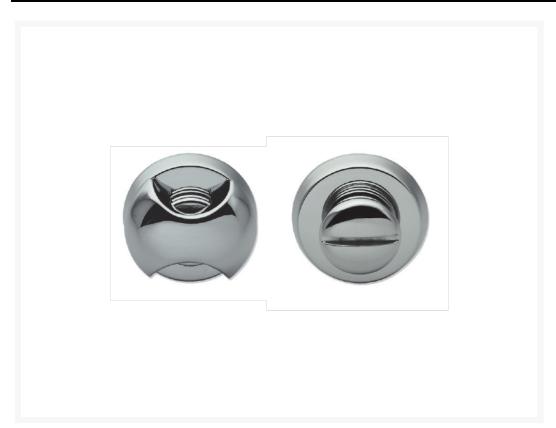

#### Solid brass bathroom privacy lock in chromed brass finish.

Snib locks enable bathroom doors to be locked from the inside but, in case of an emergency, access can be gained from the outside using a screwdriver or coin.