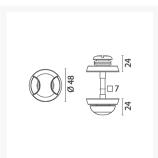

## **Additional Information**

| Base Diameter (mm) | 48               |
|--------------------|------------------|
| Spindle (mm)       | 7                |
| Protrusion (mm)    | 24               |
| Finish             | Chrome           |
| Manufacturer       | Foresti & Suardi |
| Weight (kg)        | 0.250000         |