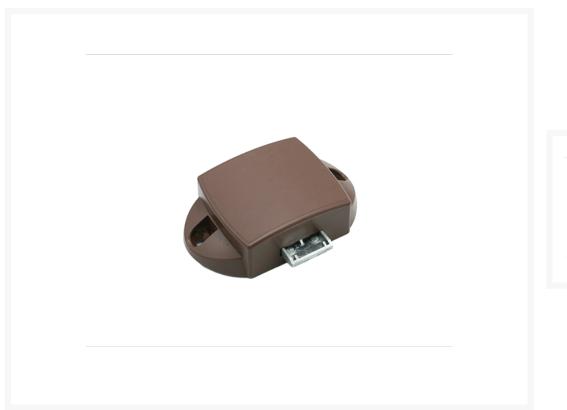

#### **Short Description**

A push button mechanism with a plastic body and metail internal parts. Supplied in a brown or nickel finish. Suitable for use with our range of push button knob and ferrules (45\*00, 44\*00, 43\*00, 43\*00, 35\*00, 253\*00 & 181\*00).

## **Product Options**

| Colour: | Brown         |
|---------|---------------|
|         | Nickel Effect |