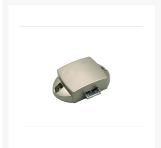

#### **Short Description**

A push button mechanism with a plastic body and metail internal parts. Supplied in a brown or nickel finish. Suitable for use with our range of push button knob and ferrules (45\*00, 44\*00, 43\*00, 43\*00, 35\*00, 253\*00 & 181\*00).

## **Product Options**

| Colour: | Brown         |
|---------|---------------|
|         | Nickel Effect |