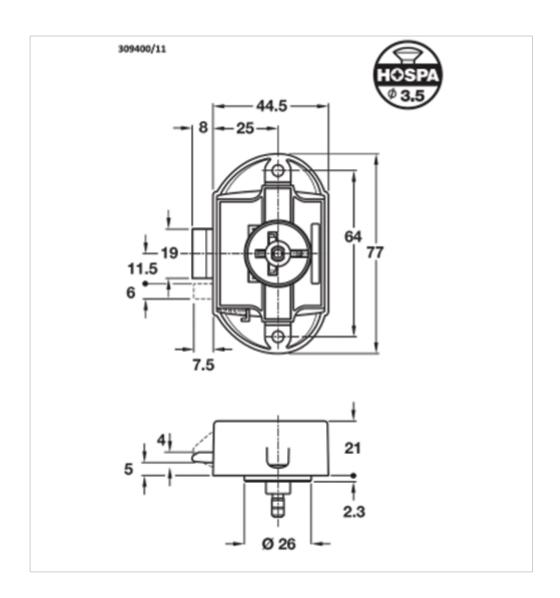

#### **Short Description**

A push button mechanism with a plastic body and metail internal parts. Supplied in a brown or nickel finish. Suitable for use with our range of push button knob and ferrules (45\*00, 44\*00, 43\*00, 43\*00, 35\*00, 253\*00 & 181\*00).

### **Additional Information**

| Finish       | Chrome           |
|--------------|------------------|
| Manufacturer | Foresti & Suardi |
| Weight (kg)  | 0.040000         |