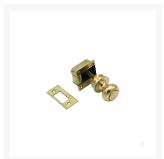

#### Solid brass cupboard latch.

- Supplied complete with striker plate.
- Spindle can be cut to size.
- Available in either a polished brass or chromed brass finish.

## **Product Options**

| Finish: | Chrome |
|---------|--------|
|         | Brass  |