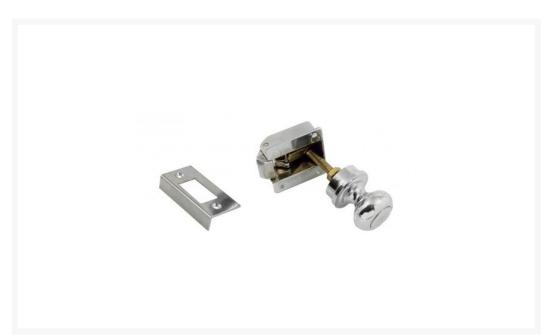

#### Solid brass cupboard latch.

- Supplied complete with striker plate.
- Spindle can be cut to size.
- Available in either a polished brass or chromed brass finish.

## **Product Options**

| Finish: | Chrome |
|---------|--------|
|         | Brass  |