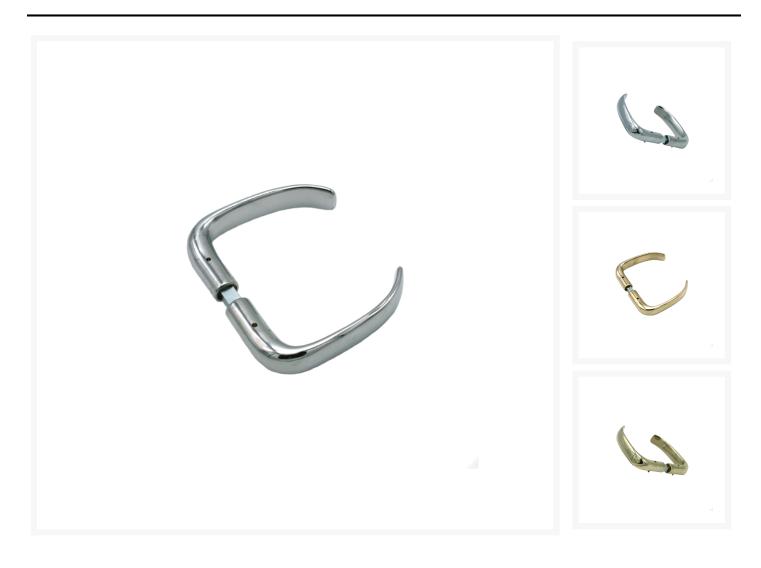

#### Pair of solid brass door handles complete with spindle.

Available in a polished brass or chromed brass finish.

This door handle has a 9mm spindle size and therefore adaptors may be necessary to use in conjunction with some locks. Please check the spindle size requirement before ordering. The handle is secured to the spindle using tapered pins and not grub screws as with many of our other handles.

## **Additional Information**

| Spindle (mm)        | 9                 |
|---------------------|-------------------|
| Spindle Length (mm) | 80                |
| Protrusion (mm)     | 57                |
| Handle Length (mm)  | 112               |
| Manufacturer        | Razeto & Casareto |
| Weight (kg)         | 0.470000          |