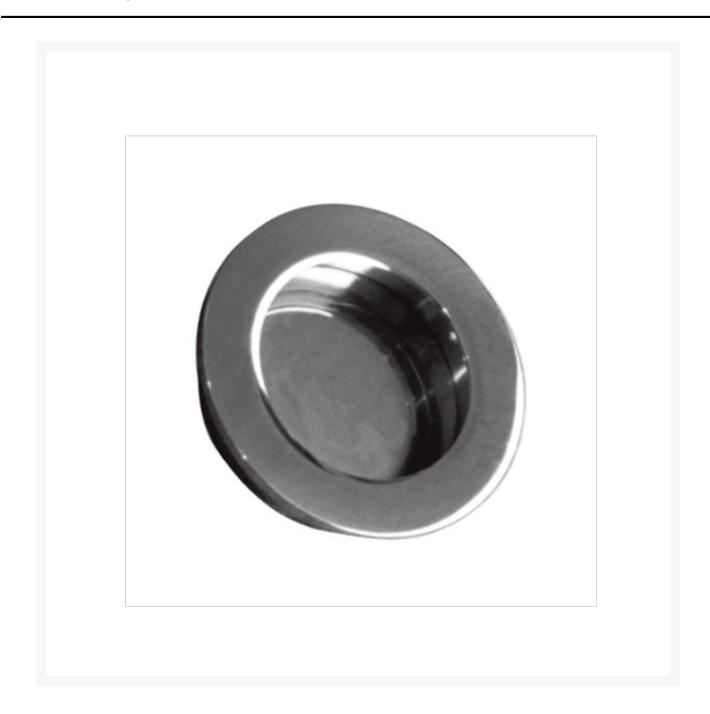

## Round Flush Handle - Chrome

£8.89
Excl. Tax: £7.41

## Round recessed door and cabinet handle for flush installation.

This round door handle is the ideal solution for sliding doors and other applications where a handle cannot protrude. Made from brass, and offered in a chrome plated finish, this handle fits well with a number of interior schemes. A recess is required in the installation surface and the handle sets into the door, providing a flush final finish.