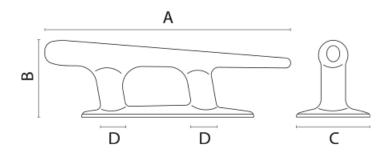

#### Description

| Code | Α   | В  | С  | D   |
|------|-----|----|----|-----|
| 31A  | 200 | 60 | 50 | M10 |
| 31B  | 145 | 50 | 40 | M8  |
| 31C  | 115 | 45 | 35 | M6  |
| 31D  | 100 | 30 | 30 | M6  |