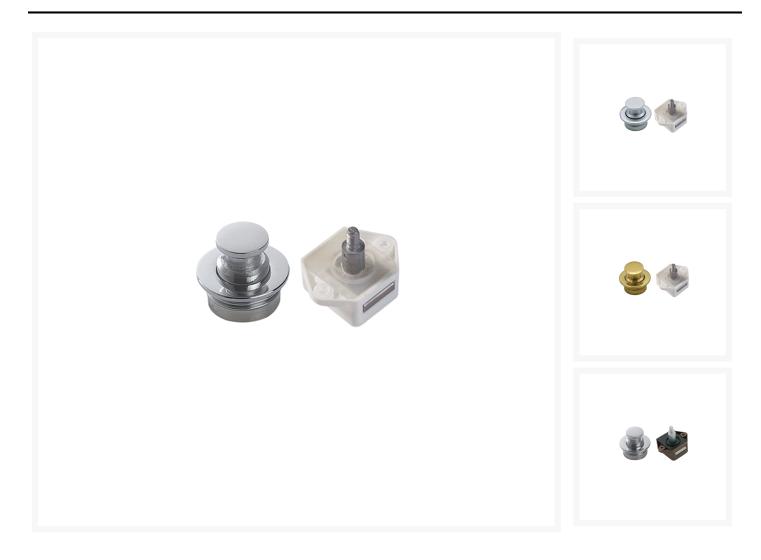

#### Solid brass knob and ferrule (push button).

- Supplied complete with small mechanism.
- Mechanism available in brown or white.
- Available in polished brass, chromed brass and satin chrome finish.

## **Additional Information**

| Base Diameter (mm) | 26.5             |
|--------------------|------------------|
| Protrusion (mm)    | 12               |
| Handle Width (mm)  | 16.00 Ø          |
| Manufacturer       | Foresti & Suardi |
| Weight (kg)        | 0.050000         |