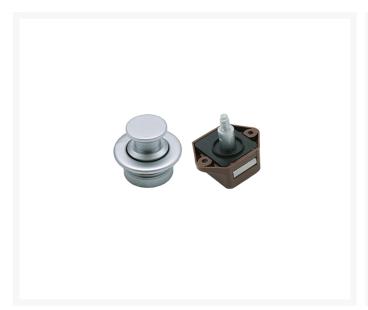

#### Solid brass knob and ferrule (push button).

- Supplied complete with small mechanism.
- Mechanism available in brown or white.
- Available in polished brass, chromed brass and satin chrome finish.

## **Product Options**

| Finish:           | Chrome                       |
|-------------------|------------------------------|
|                   | Brass                        |
|                   | Satin Chrome                 |
| Mechanism Colour: | White                        |
|                   | Brown                        |
| Size:             | Max. Panel Thickness 16.00mm |
|                   | Max. Panel Thickness 19.00mm |