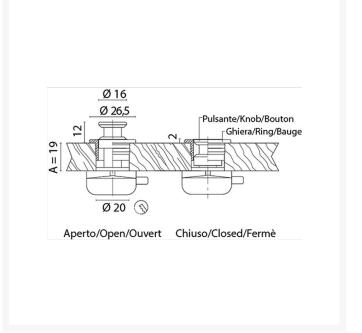

## **Additional Information**

| Base Diameter (mm) | 26.5             |
|--------------------|------------------|
| Protrusion (mm)    | 12               |
| Handle Width (mm)  | 16.00 Ø          |
| Manufacturer       | Foresti & Suardi |
| Weight (kg)        | 0.050000         |