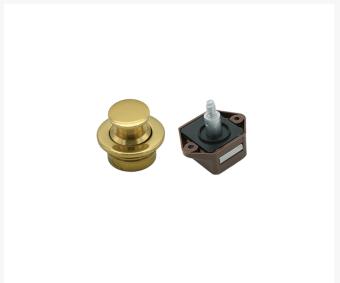

#### Solid brass knob and ferrule (push button).

- Supplied complete with small mechanism.
- Mechanism available in brown or white.
- Available in polished brass, chromed brass and satin chrome finish.

## **Product Options**

| Finish:           | Chrome                       |
|-------------------|------------------------------|
|                   | Brass                        |
|                   | Satin Chrome                 |
| Mechanism Colour: | White                        |
|                   | Brown                        |
| Size:             | Max. Panel Thickness 16.00mm |
|                   | Max. Panel Thickness 19.00mm |