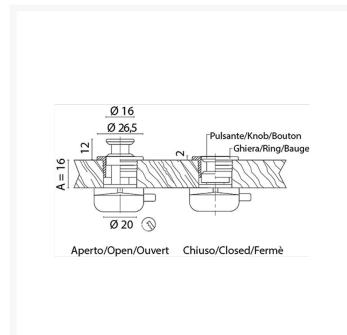

## **Additional Information**

| Base Diameter (mm) | 26.5             |
|--------------------|------------------|
| Protrusion (mm)    | 12               |
| Handle Width (mm)  | 16.00 Ø          |
| Manufacturer       | Foresti & Suardi |
| Weight (kg)        | 0.050000         |