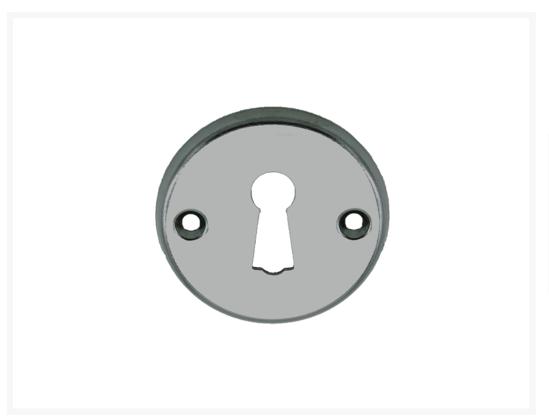

## Keyhole escutcheon available in a brass or chrome finish

A brass escutcheon for a keyhole, available in either a brass or chrome-plated finish. This escutcheon serves to protect your door from damage caused by the key while enhancing the overall appearance of your door set.

It has an overall diameter of 45mm and is sold individually. The escutcheon is supplied without fixings; however, please refer to our 316-grade stainless steel fixings section if you require them. We are also happy to provide assistance if you need any advice.