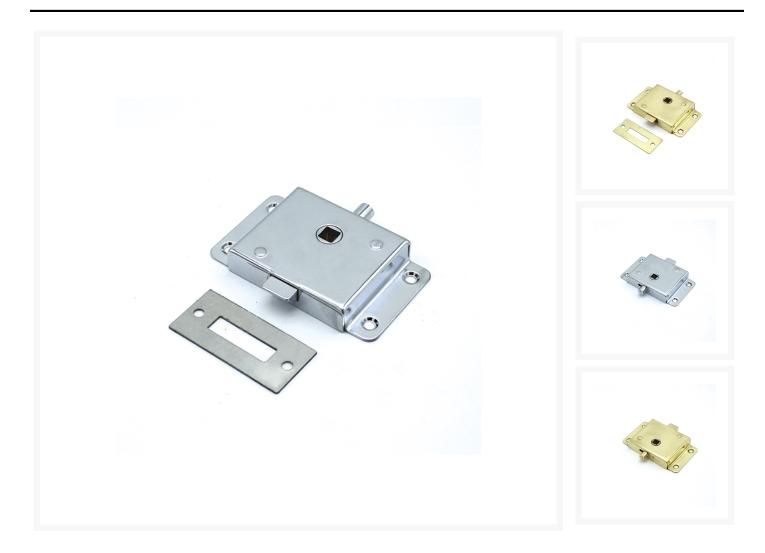

#### **Short Description**

A marine-grade rim door latch with privacy function. This door latch is ideal for use as a simple latch but can also be used where a privacy function is required thanks to its pin activated handle block mechanism.

This latch is available in a brass or chrome plated finish and is supplied complete with a matching striker plate. The latch has a universal door handing design and can simply be inverted for left or right handed

doors.

The lock contains an internal handle righting spring which will help to return the door handle to a horizontal position after use. For very heavy handles, it is recommended that an additional handle rose spring be used in conjunction with this latch.