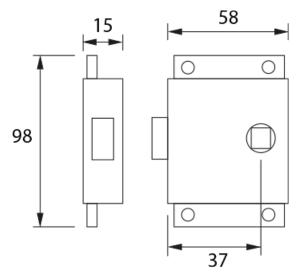

## **Additional Information**

| Lock Type         | Rim Lock          |
|-------------------|-------------------|
|                   |                   |
| Spindle (mm)      | 8                 |
| Latch Length (mm) | 58.00             |
| Latch Height (mm) | 98.00             |
| Latch Width (mm)  | 15.00             |
| Lock Backset (mm) | 37.00             |
| Manufacturer      | Razeto & Casareto |
| Weight (kg)       | 0.193000          |