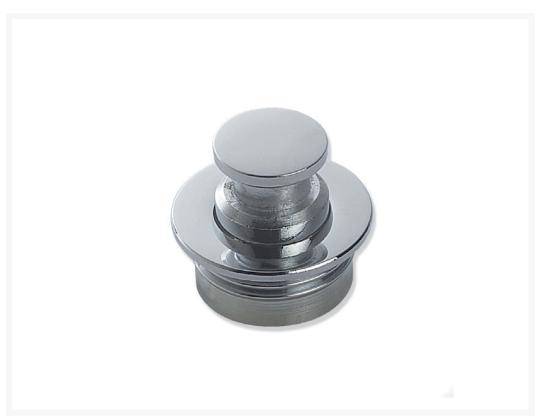

#### Solid brass knob and ferrule (push button).

Compatible with complete range of push button mechanisms.

Available in brass, chromed brass or satin chrome finish.

Bi-colour and other finishes available on request, a minimum order quantity may apply.

### **Additional Information**

| Base Diameter (mm) | 32               |
|--------------------|------------------|
| Protrusion (mm)    | 15.5             |
| Handle Width (mm)  | 18.00 Ø          |
| Manufacturer       | Foresti & Suardi |
| Weight (kg)        | 0.040000         |