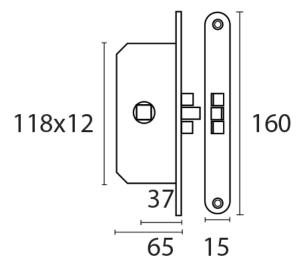

### **Additional Information**

| Lock Type              | Mortise Lock      |
|------------------------|-------------------|
| Latch Length (mm)      | 65.00             |
| Latch Height (mm)      | 118.00            |
| Latch Width (mm)       | 12.00             |
| Lock Backset (mm)      | 37.00             |
| Face Plate Width (mm)  | 15.00             |
| Face Plate Length (mm) | 160.00            |
| Manufacturer           | Razeto & Casareto |
| Weight (kg)            | 0.270000          |
| Manufacturer           | Razeto & Casareto |