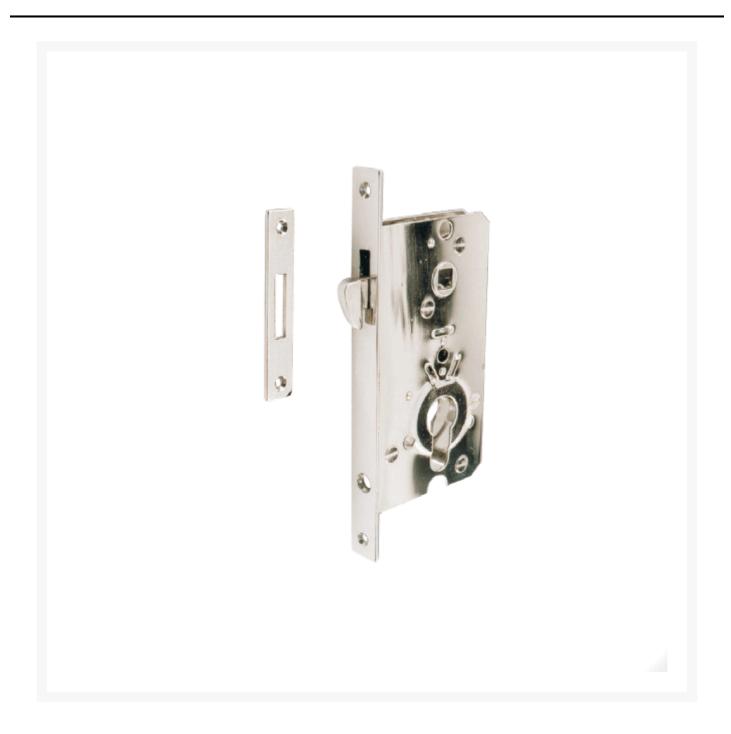

### **Short Description**

A pressure die cast brass sliding door mortise lock, available in a polished brass and a chrome plated finish. To be used in conjunction with 3456 and 3977 cylinder locks.

### **Additional Information**

| Lock Type              | Mortise Lock      |
|------------------------|-------------------|
| Latch Length (mm)      | 65.00             |
| Latch Height (mm)      | 118.00            |
| Latch Width (mm)       | 12.00             |
| Lock Backset (mm)      | 37.00             |
| Face Plate Width (mm)  | 15.00             |
| Face Plate Length (mm) | 160.00            |
| Manufacturer           | Razeto & Casareto |
| Weight (kg)            | 0.270000          |
| Manufacturer           | Razeto & Casareto |