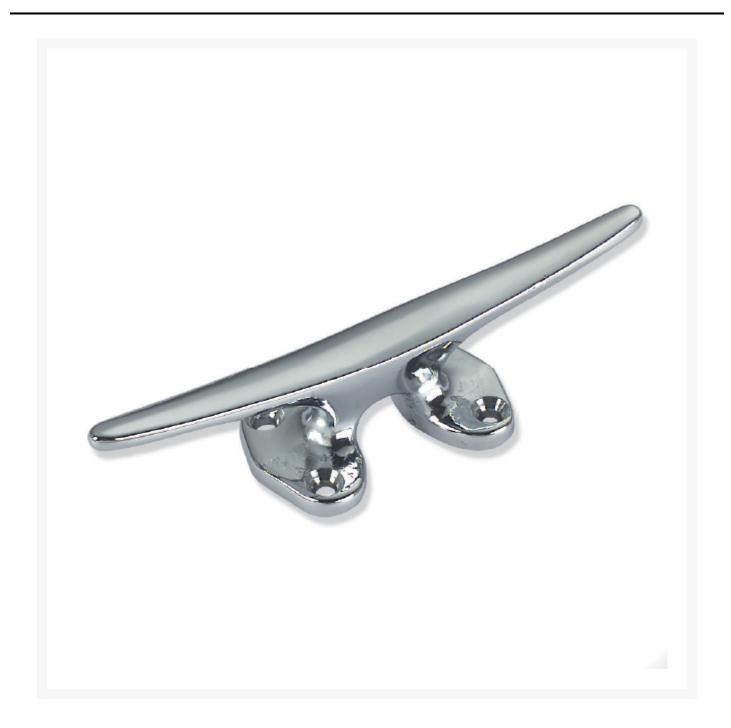

### **Short Description**

Pressure die cast brass sheet deck cleat in a polished brass or chrome plated finish. Not supplied with fixings.