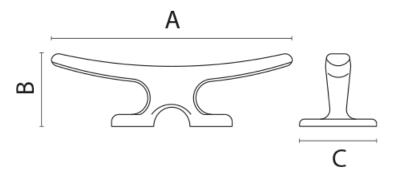

#### **Description**

| Product Code | Α   | В  | С  |
|--------------|-----|----|----|
| 34A          | 130 | 32 | 35 |
| 34B          | 100 | 30 | 30 |
| 34C          | 75  | 25 | 30 |
| 34D          | 50  | 18 | 18 |