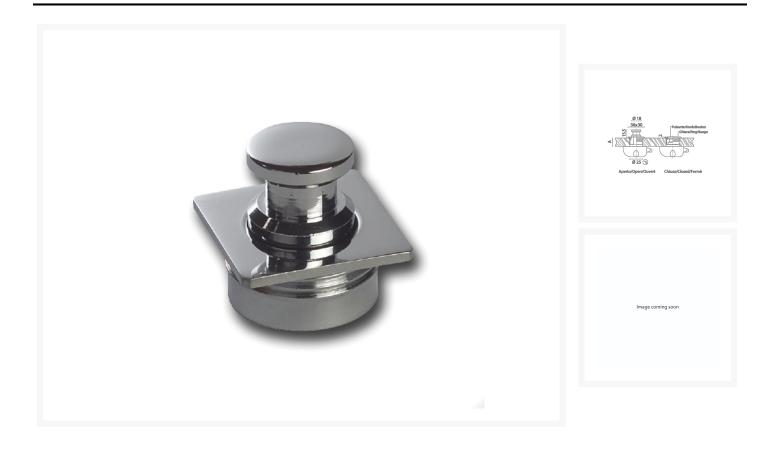

#### Solid brass knob and ferrule (push button).

Compatible with complete range of push button mechanisms <u>except 309400 and 309411</u>.

Available in chromed brass and satin chrome finish.

Polished brass, bi-colour, and other finishes available on request. A minimum order quantity may apply.

## **Additional Information**

| Base Height (mm)  | 30               |
|-------------------|------------------|
| Base Width (mm)   | 30               |
| Protrusion (mm)   | 15.5             |
| Handle Width (mm) | 18.00 Ø          |
| Manufacturer      | Foresti & Suardi |
| Weight (kg)       | 0.050000         |