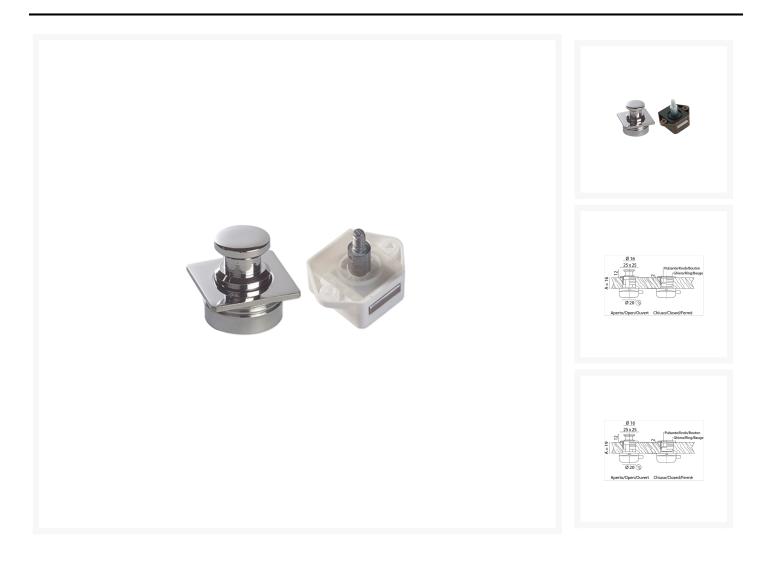

#### Solid brass knob and ferrule (push button).

- Supplied complete with small mechanism.
- Mechanism available in brown or white.
- Available in polished brass, chromed brass and satin chrome finish.

## **Additional Information**

| Base Diameter (mm) | 25               |
|--------------------|------------------|
| Protrusion (mm)    | 12               |
| Handle Width (mm)  | 16.00 Ø          |
| Manufacturer       | Foresti & Suardi |
| Weight (kg)        | 0.050000         |