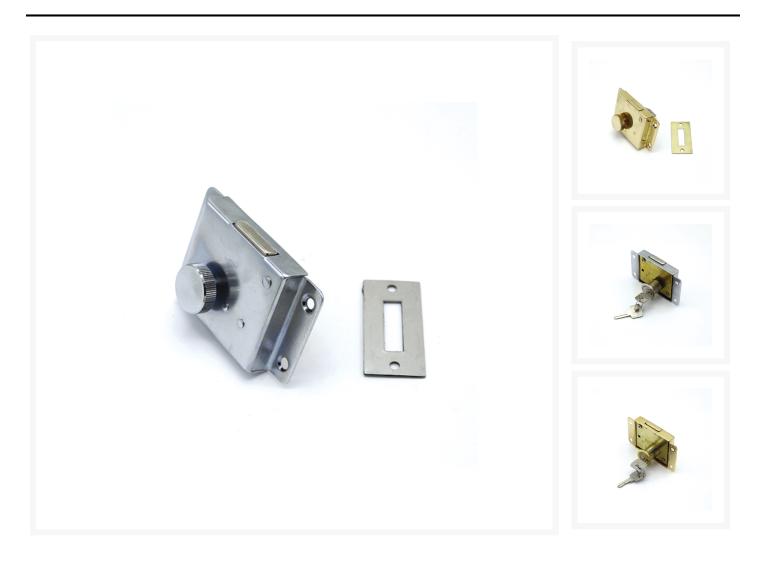

#### **Product Images**

#### **Short Description**

A marine-grade rim door latch with a Euro style cylinder . This door latch is ideal for use as a door or washboard lock and can also be used where a certain level security is needed thanks to the incorporation of the Euro cylinder. This latch is available in a brass or chrome plated finish and is supplied complete with a matching striker plate. The latch has a universal door handing design and can simply be inverted for left or right handed doors.

- Rim door lock with Euro style cylinder barrel
- Marine-grade construction
- Available with various length cylinders from 20mm to 35mm
- Supplied with two keys and simple escutcheon to dress cylinder