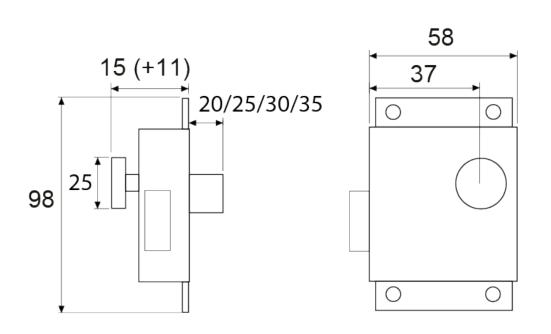

## **Additional Information**

| Keeper Length (mm)   | 64.00               |
|----------------------|---------------------|
| Keeper Width (mm)    | 30.00               |
| Lock Type            | Rim Lock            |
| Latch Length (mm)    | 58.00               |
| Latch Height (mm)    | 98.00               |
| Latch Width (mm)     | 15.00 (+11.00 Knob) |
| Lock Backset (mm)    | 37.00               |
| Handle Diameter (mm) | 25.00               |
| Manufacturer         | Razeto & Casareto   |
| Weight (kg)          | 0.321000            |