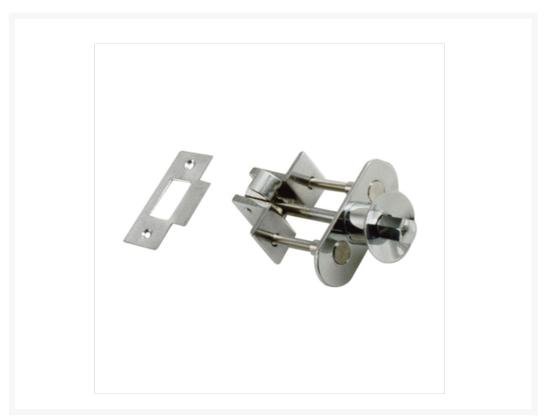

#### Solid brass cupboard latch.

- Supplied complete with striker plate.
- Spindle can be cut to size.
- Features concealed fixings.
- Available in either a polished brass or chromed brass finish.