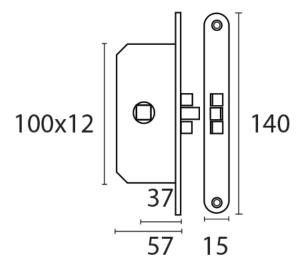

#### **Additional Information**

| Lock Type              | Mortise Lock      |
|------------------------|-------------------|
| Latch Length (mm)      | 57.00             |
| Latch Height (mm)      | 100.00            |
| Latch Width (mm)       | 12.00             |
| Lock Backset (mm)      | 37.00             |
| Face Plate Width (mm)  | 15.00             |
| Face Plate Length (mm) | 140.00            |
| Manufacturer           | Razeto & Casareto |
| Weight (kg)            | 0.280000          |