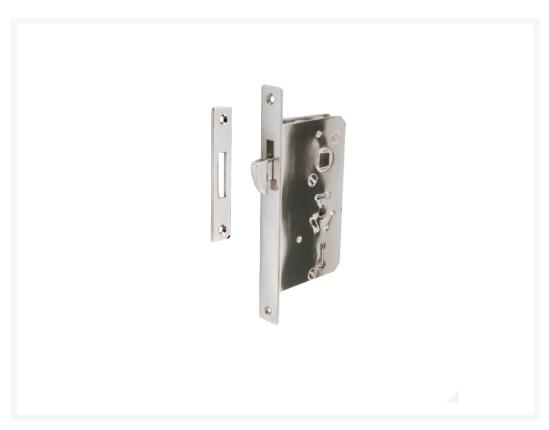

#### **Short Description**

A pressure die cast brass sliding mortise lock supplied with two keys. Available in a polished brass and a chrome plated finish.

#### **Additional Information**

| Lock Type              | Mortise Lock      |
|------------------------|-------------------|
| Latch Length (mm)      | 57.00             |
| Latch Height (mm)      | 100.00            |
| Latch Width (mm)       | 12.00             |
| Lock Backset (mm)      | 37.00             |
| Face Plate Width (mm)  | 15.00             |
| Face Plate Length (mm) | 140.00            |
| Manufacturer           | Razeto & Casareto |
| Weight (kg)            | 0.280000          |