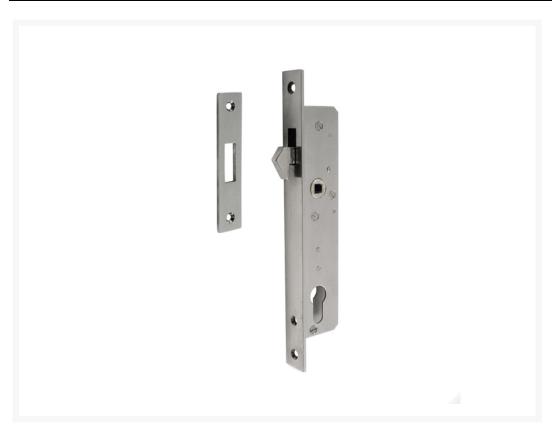

#### **Short Description**

A marine grade sliding door lock constructed from stainless steel or brass. This sliding door lock features Euro cylinder compatibility and is supplied complete with a striker plate. The lock has no handling, it can be used on any sliding door arrangement.

- Stainless steel or polished brass sliding door lock
- Compatible with Euro style cylinder locks (sold separately)
- Supplied complete with striker plate