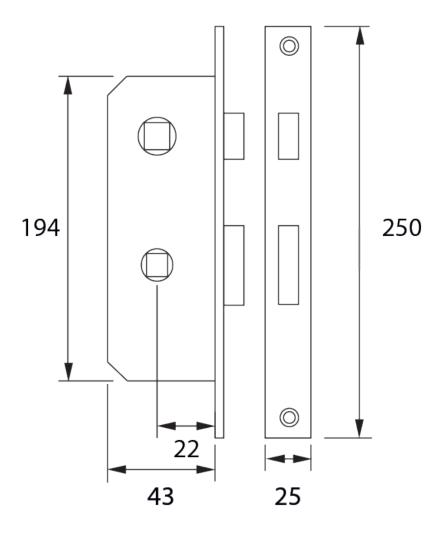

### **Additional Information**

| Lock Type              | Mortise Lock      |
|------------------------|-------------------|
| Spindle (mm)           | 8                 |
| Latch Length (mm)      | 43.00             |
| Latch Height (mm)      | 194.00            |
| Latch Width (mm)       | 15.00             |
| Lock Backset (mm)      | 22.00             |
| Face Plate Width (mm)  | 25.00             |
| Face Plate Length (mm) | 250.00            |
| Manufacturer           | Razeto & Casareto |
| Weight (kg)            | 0.530000          |