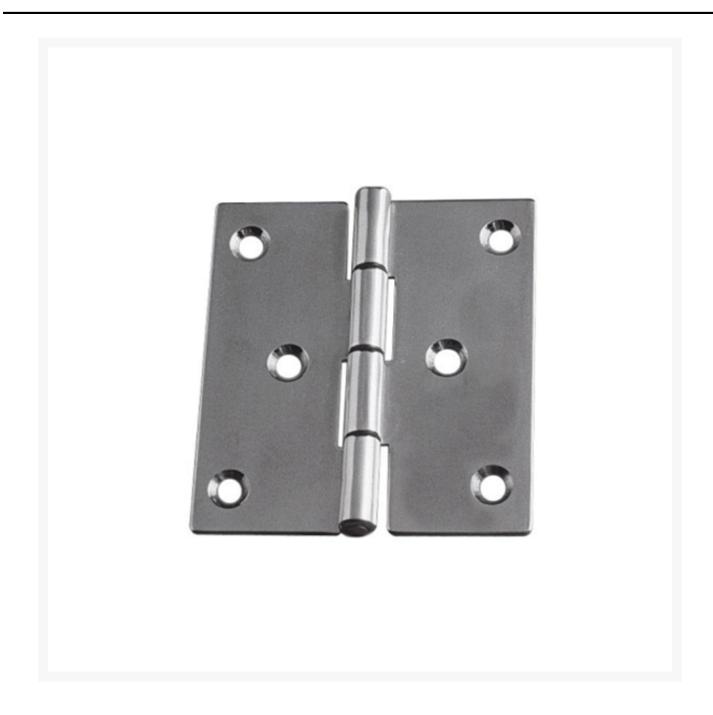

## **Short Description**

A 316 grade stainless steel butt hinge, available in a choice of 14 sizes.