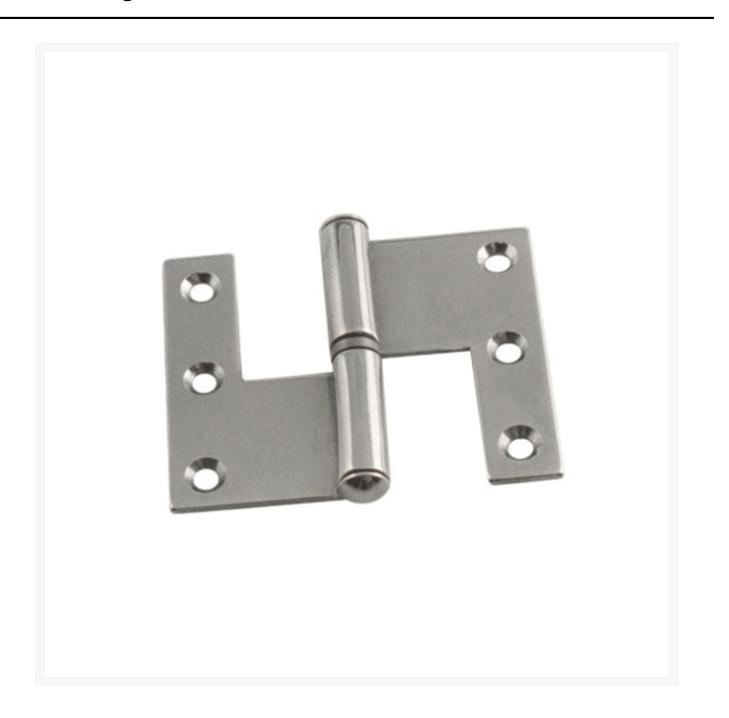

#### Made from 316 grade stainless steel (A4).

Highly polished finish.

Available in a choice of 3 sizes.

Left & right handed versions available.

### **Additional Information**

| Leaf Thickness (mm) | 2                   |
|---------------------|---------------------|
| Hub Diameter (mm)   | 8                   |
| Finish              | 316 Stainless Steel |
| Manufacturer        | Razeto & Casareto   |
| Weight (kg)         | 0.030000            |