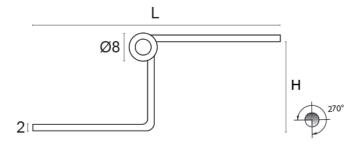

## **Description**

| Product Code | Length (mm) | Height (mm) |
|--------------|-------------|-------------|
| 40011        | 70.00       | 20.00       |
| 40012        | 75.00       | 30.00       |

### **Additional Information**

| Finish              | 304 Stainless Steel |
|---------------------|---------------------|
| Leaf Thickness (mm) | 2.0                 |
| Hub Diameter (mm)   | 8                   |
| Manufacturer        | Razeto & Casareto   |
| Weight (kg)         | 0.030000            |