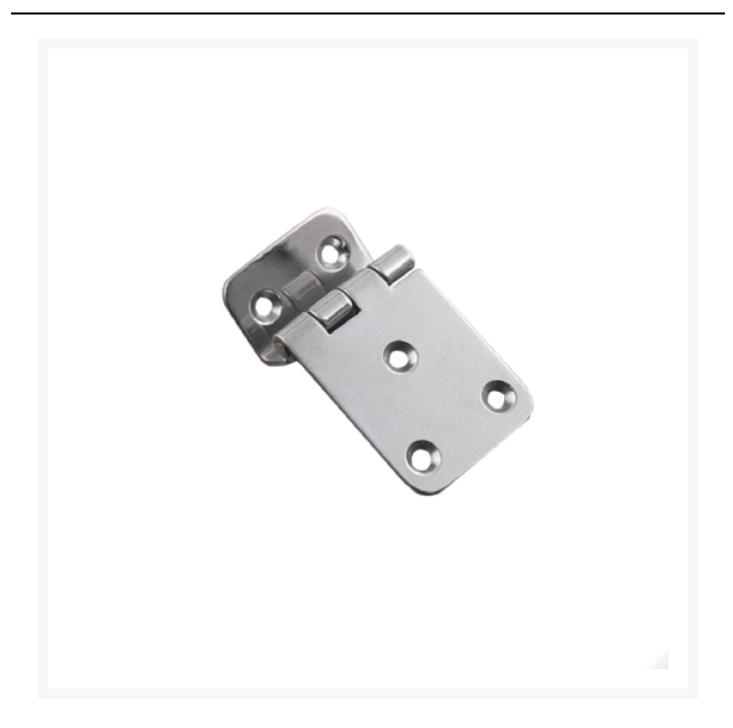

# **Short Description**

A 304 grade stainless steel cranked hinge available in two different sizes.

## **Description**

| Product Code | Length (mm) | Height (mm) |
|--------------|-------------|-------------|
| 40011        | 70.00       | 20.00       |
| 40012        | 75.00       | 30.00       |

### **Additional Information**

| Finish              | 304 Stainless Steel |
|---------------------|---------------------|
| Leaf Thickness (mm) | 2.0                 |
| Hub Diameter (mm)   | 8                   |
| Manufacturer        | Razeto & Casareto   |
| Weight (kg)         | 0.030000            |