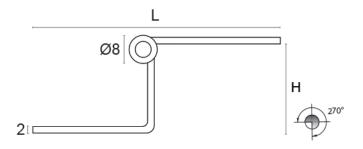

#### **Description**

| Product Code | Length (mm) | Height (mm) |
|--------------|-------------|-------------|
| 40011        | 70.00       | 20.00       |
| 40012        | 75.00       | 30.00       |

#### **Additional Information**

| Finish              | 304 Stainless Steel |
|---------------------|---------------------|
| Leaf Thickness (mm) | 2.0                 |
| Hub Diameter (mm)   | 8                   |
| Manufacturer        | Razeto & Casareto   |
| Weight (kg)         | 0.030000            |