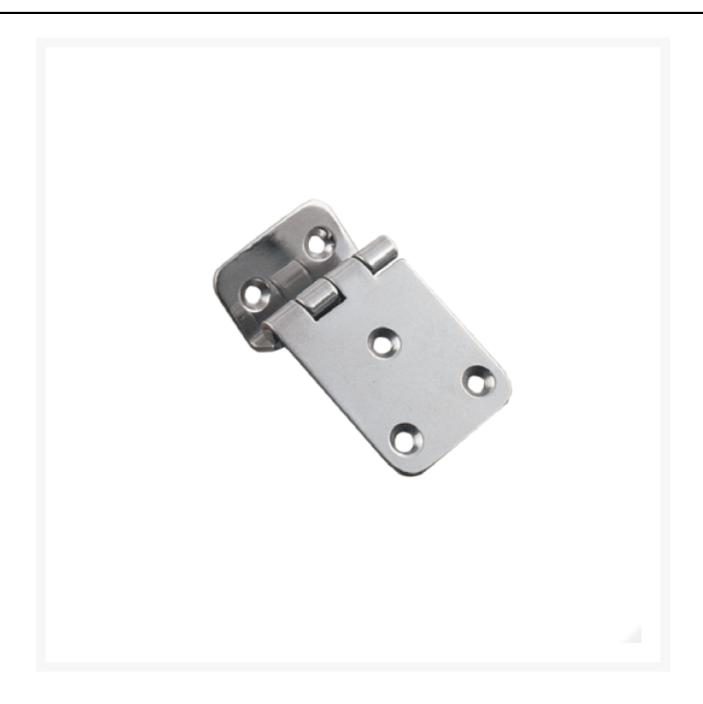

## A 304 grade stainless steel cranked hinge available in two different sizes.

Cranked hinges have an offset between the surfaces of the two leaves. This allows the hinged panel to sit at a different height to the frame, can be useful when working with different thicknesses of materials and often allows for a greater range of movement for the door panel, typically up to 180°.

Our cranked higes are available with a 20mm or 30mm crank and are made from electropolished 304-grade stainless steel.